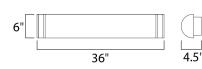

# MEASUREMENTS

DIMENSION MAX OAH HANGING WEIGHT : 36" W x 6" H x 4.5" Ext : 36.25" W x 4.25" H