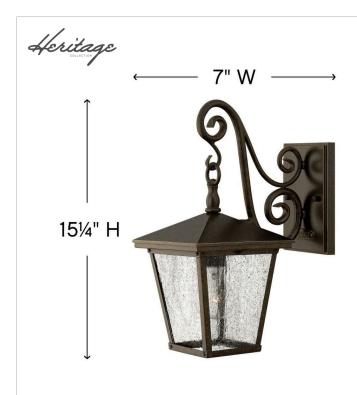

## SMALL WALL MOUNT LANTERN

Trellis is a traditional European hanging wall lantern design in an Aged Zinc finish with clear glass or Regency Bronze with clear seedy glass. The large scroll arm detail, cast loop finial and true rivet detail create a refined elegance.

| DETAILS   |                |
|-----------|----------------|
| FINISH:   | Regency Bronze |
| MATERIAL: | Aluminum       |
| GLASS:    | Clear Seedy    |

| DIMENSIONS     |             |
|----------------|-------------|
| WIDTH:         | 7"          |
| HEIGHT:        | 15.3"       |
| WEIGHT:        | 4lb         |
| BACK PLATE:    | 4.5"W X 7"H |
| EXTENSION:     | 11.3"       |
| TOP TO OUTLET: | 6"          |