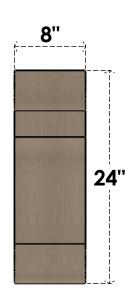

## ITEM NUMBER: CORU08X16X24NEBRCPR

8"W X 16"D X 24"H SERIES 2 CLASSIC NEW BRIGHTON ROUGH CEDAR TIMBERTHANE FAUX WOOD CORBEL, PRIMED

## SIDE PROFILE

**FRONT PROFILE** 

**ISOMETRIC** 

**EKENA MILLWORK** 2300 WEST MAIN ST. CLARKSVILLE, TX 75426 TOLL FREE: 866-607-0453 WWW.EKENAMILLWORK.COM

GENERATED DATE: 01/27/2023

- 1. INSTALLATION TO BE COMPLETED IN ACCORDANCE WITH MANUFACTURER'S SPECIFICATIONS.

- 2. DRAWING MAY NOT BE TO SCALE
  3. THIS DRAWING IS INTENDED FOR DESIGN AND PLANNING PURPOSES ONLY.
  4. ALL INFORMATION CONTAINED HEREIN WAS CURRENT AT THE TIME OF DEVELOPMENT BUT MUST BE REVIEWED AND APPROVED BY THE PRODUCT MANUFACTURER TO BE CONSIDERED ACCURATE.
- 5. TIMBERTHANE ARCHITECTURAL PRODUCTS ARE MADE FROM HIGH DENSITY URETHANE AND COME FACTORY PRIMED