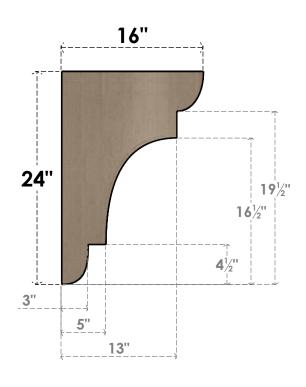

## ITEM NUMBER: CORU08X16X24NEBRCPR

8"W X 16"D X 24"H SERIES 2 CLASSIC NEW BRIGHTON ROUGH CEDAR TIMBERTHANE FAUX WOOD CORBEL, PRIMED

## SIDE PROFILE

**FRONT PROFILE** 

**ISOMETRIC** 

**EKENA MILLWORK** 2300 WEST MAIN ST. CLARKSVILLE, TX 75426 TOLL FREE: 866-607-0453 WWW.EKENAMILLWORK.COM

GENERATED DATE: 01/27/2023

- 1. INSTALLATION TO BE COMPLETED IN ACCORDANCE WITH MANUFACTURER'S SPECIFICATIONS.

- 2. DRAWING MAY NOT BE TO SCALE
  3. THIS DRAWING IS INTENDED FOR DESIGN AND PLANNING PURPOSES ONLY.
  4. ALL INFORMATION CONTAINED HEREIN WAS CURRENT AT THE TIME OF DEVELOPMENT BUT MUST BE REVIEWED AND APPROVED BY THE PRODUCT MANUFACTURER TO BE CONSIDERED ACCURATE.
- 5. TIMBERTHANE ARCHITECTURAL PRODUCTS ARE MADE FROM HIGH DENSITY URETHANE AND COME FACTORY PRIMED