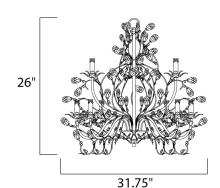

#### **MEASUREMENTS**

DIMENSION : 29" L x 29" W x 30.5" H

MAX OAH : 102" OAH HANGING WEIGHT : 21 lb