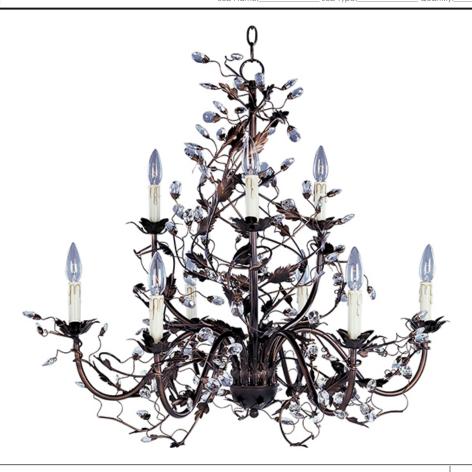

## PRODUCT DESCRIPTION

One of our most popular collections, Elegante combines lighting with decorating. Delicate leaves and crystals top the wrap-around vines. Offered in Etruscan Gold or Oil Rubbed Bronze.

# LAMPING

INPUT VOLTAGE : 120V

BULB : 9 x 60W Incandescent E12 Candelabra , 540W Total

BULB INCLUDED : (Not Included)

DIMMABLE : Yes