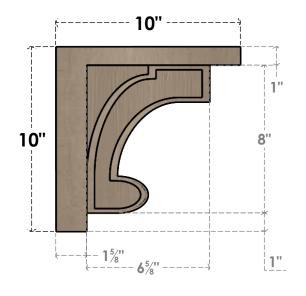

## ITEM NUMBER: CORU05X10X10ALMRCPR

5"W X 10"D X 10"H SERIES 1 CLASSIC ALMA ROUGH CEDAR TIMBERTHANE FAUX WOOD CORBEL, PRIMED

## SIDE PROFILE

**FRONT PROFILE** 

**ISOMETRIC** 

**EKENA MILLWORK** 2300 WEST MAIN ST. CLARKSVILLE, TX 75426 TOLL FREE: 866-607-0453 WWW.EKENAMILLWORK.COM

GENERATED DATE: 01/28/2023

- 1. INSTALLATION TO BE COMPLETED IN ACCORDANCE WITH MANUFACTURER'S SPECIFICATIONS.
  2. DRAWING MAY NOT BE TO SCALE
  3. THIS DRAWING IS INTENDED FOR DESIGN AND PLANNING PURPOSES ONLY.
  4. ALL INFORMATION CONTAINED HEREIN WAS CURRENT AT THE TIME OF DEVELOPMENT BUT MUST BE REVIEWED AND APPROVED BY THE PRODUCT MANUFACTURER TO BE CONSIDERED ACCURATE.
- 5. TIMBERTHANE ARCHITECTURAL PRODUCTS ARE MADE FROM HIGH DENSITY URETHANE AND COME FACTORY PRIMED