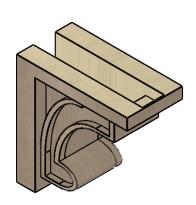

## ITEM NUMBER: CORU05X10X10ALMRCPR

5"W X 10"D X 10"H SERIES 1 CLASSIC ALMA ROUGH CEDAR TIMBERTHANE FAUX WOOD CORBEL, PRIMED

## SIDE PROFILE

**FRONT PROFILE** 

**ISOMETRIC** 

**EKENA MILLWORK** 2300 WEST MAIN ST. CLARKSVILLE, TX 75426 TOLL FREE: 866-607-0453 WWW.EKENAMILLWORK.COM

GENERATED DATE: 01/28/2023

- 1. INSTALLATION TO BE COMPLETED IN ACCORDANCE WITH MANUFACTURER'S SPECIFICATIONS.
  2. DRAWING MAY NOT BE TO SCALE
  3. THIS DRAWING IS INTENDED FOR DESIGN AND PLANNING PURPOSES ONLY.
  4. ALL INFORMATION CONTAINED HEREIN WAS CURRENT AT THE TIME OF DEVELOPMENT BUT MUST BE REVIEWED AND APPROVED BY THE PRODUCT MANUFACTURER TO BE CONSIDERED ACCURATE.
- 5. TIMBERTHANE ARCHITECTURAL PRODUCTS ARE MADE FROM HIGH DENSITY URETHANE AND COME FACTORY PRIMED