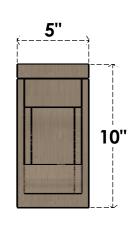

## ITEM NUMBER: CORU05X10X10ALMRCPR

5"W X 10"D X 10"H SERIES 1 CLASSIC ALMA ROUGH CEDAR TIMBERTHANE FAUX WOOD CORBEL, PRIMED

## SIDE PROFILE

**FRONT PROFILE** 

**ISOMETRIC** 

**EKENA MILLWORK** 2300 WEST MAIN ST. CLARKSVILLE, TX 75426 TOLL FREE: 866-607-0453 WWW.EKENAMILLWORK.COM

GENERATED DATE: 01/28/2023

- 1. INSTALLATION TO BE COMPLETED IN ACCORDANCE WITH MANUFACTURER'S SPECIFICATIONS.
  2. DRAWING MAY NOT BE TO SCALE
  3. THIS DRAWING IS INTENDED FOR DESIGN AND PLANNING PURPOSES ONLY.
  4. ALL INFORMATION CONTAINED HEREIN WAS CURRENT AT THE TIME OF DEVELOPMENT BUT MUST BE REVIEWED AND APPROVED BY THE PRODUCT MANUFACTURER TO BE CONSIDERED ACCURATE.
- 5. TIMBERTHANE ARCHITECTURAL PRODUCTS ARE MADE FROM HIGH DENSITY URETHANE AND COME FACTORY PRIMED