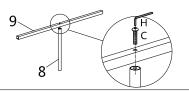

Α   | 0,000      | Ø1/4"x3/4" BOLT     | 18PCS |
| В   | O          | Ø5/16"x1" BOLT      | 8PCS  |
| С   | 6 Januaria | Ø1/4"x1-1/2" BOLT   | 4PCS  |
| D   | 9          | SMALL SPRING WASHER | 18PCS |
| E   | 0          | SMALL FLAT WASHER   | 18PCS |
| F   | ġ          | BIG SPRING WASHER   | 8PCS  |
| G   | 0          | BIG FLAT WASHER     | 8PCS  |
| Н   |            | ALLEN KEY 4MM       | 1PC   |

## PARTS LIST (IF NEEDED)

| 1 | Ħ | Headboard | 1PC  | 6 |   | Side Rail   | 1PC  |
|---|---|-----------|------|---|---|-------------|------|
| 2 | P | Footboard | 1PC  | 7 | 1 | Side Rail   | 1PC  |
| 3 | ļ | K/D Leg   | 2PCS | 8 |   | Support Leg | 4PCS |
| 4 |   | Side Rail | 1PC  | 9 |   | Slat        | 4PCS |
| 5 | 2 | Side Rail | 1PC  |   |   | <u>.</u>    |      |

2

STEP 4:







STEP 3: