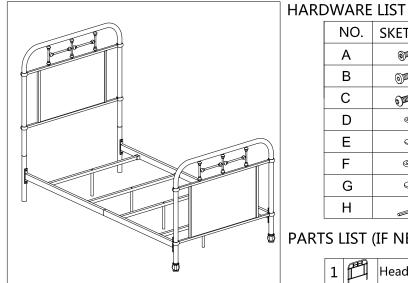

1

ASSEMBLY STEP

STEP 1:

| NO. | SKETCH     | HARDWARE            | Q'TY  |
|-----|------------|---------------------|-------|
| Α   | 0,000      | Ø1/4"x3/4" BOLT     | 18PCS |
| В   | O          | Ø5/16"x1" BOLT      | 8PCS  |
| С   | 6 Januaria | Ø1/4"x1-1/2" BOLT   | 4PCS  |
| D   | 9          | SMALL SPRING WASHER | 18PCS |
| E   | 0          | SMALL FLAT WASHER   | 18PCS |
| F   | ġ          | BIG SPRING WASHER   | 8PCS  |
| G   | 0          | BIG FLAT WASHER     | 8PCS  |
| Н   |            | ALLEN KEY 4MM       | 1PC   |

## PARTS LIST (IF NEEDED)

| 1 | Ħ | Headboard | 1PC  | 6 |   | Side Rail   | 1PC  |
|---|---|-----------|------|---|---|-------------|------|
| 2 | P | Footboard | 1PC  | 7 | 1 | Side Rail   | 1PC  |
| 3 | ļ | K/D Leg   | 2PCS | 8 |   | Support Leg | 4PCS |
| 4 |   | Side Rail | 1PC  | 9 |   | Slat        | 4PCS |
| 5 | 2 | Side Rail | 1PC  |   |   | <u>.</u>    |      |