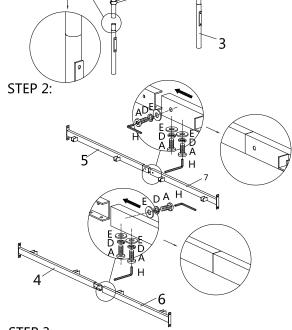

1

ASSEMBLY STEP

STEP 1:

| NO. | SKETCH     | HARDWARE            | Q'TY  |
|-----|------------|---------------------|-------|
| Α   | 0,000      | Ø1/4"x3/4" BOLT     | 18PCS |
| В   | O          | Ø5/16"x1" BOLT      | 8PCS  |
| С   | 6 Januaria | Ø1/4"x1-1/2" BOLT   | 4PCS  |
| D   | 9          | SMALL SPRING WASHER | 18PCS |
| E   | 0          | SMALL FLAT WASHER   | 18PCS |
| F   | ġ          | BIG SPRING WASHER   | 8PCS  |
| G   | 0          | BIG FLAT WASHER     | 8PCS  |
| Н   |            | ALLEN KEY 4MM       | 1PC   |