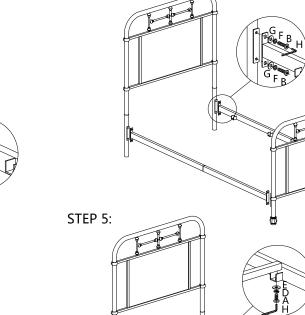

| Α   | 0,000      | Ø1/4"x3/4" BOLT     | 18PCS |
| В   | O          | Ø5/16"x1" BOLT      | 8PCS  |
| С   | 6 Januaria | Ø1/4"x1-1/2" BOLT   | 4PCS  |
| D   | 9          | SMALL SPRING WASHER | 18PCS |
| E   | 0          | SMALL FLAT WASHER   | 18PCS |
| F   | ġ          | BIG SPRING WASHER   | 8PCS  |
| G   | 0          | BIG FLAT WASHER     | 8PCS  |
| Н   |            | ALLEN KEY 4MM       | 1PC   |

## PARTS LIST (IF NEEDED)

| 1 | Ħ | Headboard | 1PC  | 6 |   | Side Rail   | 1PC  |
|---|---|-----------|------|---|---|-------------|------|
| 2 | P | Footboard | 1PC  | 7 | 1 | Side Rail   | 1PC  |
| 3 | ļ | K/D Leg   | 2PCS | 8 |   | Support Leg | 4PCS |
| 4 |   | Side Rail | 1PC  | 9 |   | Slat        | 4PCS |
| 5 | 2 | Side Rail | 1PC  |   |   | <u>.</u>    |      |

2

STEP 4:







STEP 3: