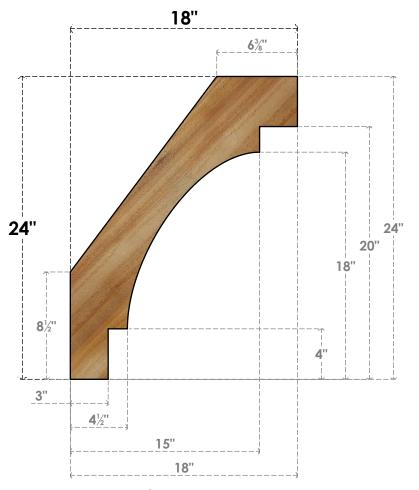

## BRC04X18X24MRC00RWR

4"W X 18"D X 24"H MERCED ROUGH SAWN BRACE, WESTERN RED CEDAR

SIDE

## **NOTES**

- 1. INSTALLATION TO BE COMPLETED IN ACCORDANCE WITH MANUFACTURER'S SPECIFICATIONS.
  2. DRAWING MAY NOT BE TO SCALE
- 3. THIS DRAWING IS INTENDED FOR DESIGN AND PLANNING PURPOSES ONLY.
- 4. ALL INFORMATION CONTAINED HEREIN WAS CURRENT AT THE TIME OF DEVELOPMENT BUT MUST BE REVIEWED AND APPROVED BY THE PRODUCT MANUFACTURER TO BE CONSIDERED ACCURATE.
- 5. PRODUCTS ARE NOT KILN DRIED. THIS ITEM IS UNIQUE AND WILL CONTAIN THE NATURAL VARIATIONS THAT THE WOOD SPECIES OFFERS. THIS MAY RESULT IN VARIATIONS UP TO 1/4"