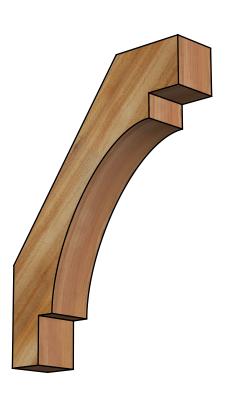

## BRC04X18X24MRC00RWR

4"W X 18"D X 24"H MERCED ROUGH SAWN BRACE, WESTERN RED CEDAR

SIDE