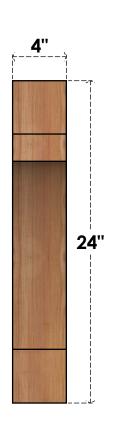

## BRC04X18X24MRC00RWR

4"W X 18"D X 24"H MERCED ROUGH SAWN BRACE, WESTERN RED CEDAR

SIDE

## **FRONT**

**EKENA MILLWORK** 2300 WEST MAIN ST. CLARKSVILLE, TX 75426 TOLL FREE: 866-607-0453 WWW.EKENAMILLWORK.COM