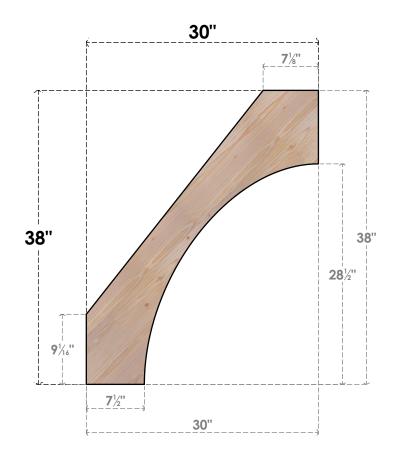

## BRC04X30X38WTL00SDF

3 1/2"W X 30"D X 38"H WESTLAKE SMOOTH BRACE, DOUGLAS FIR

## **FRONT**

**EKENA MILLWORK** 2300 WEST MAIN ST. CLARKSVILLE, TX 75426 TOLL FREE: 866-607-0453 WWW.EKENAMILLWORK.COM