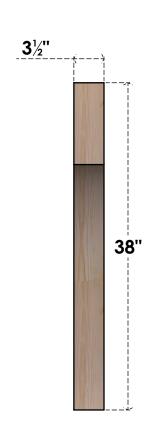

## BRC04X30X38WTL00SDF

3 1/2"W X 30"D X 38"H WESTLAKE SMOOTH BRACE, DOUGLAS FIR

## SIDE