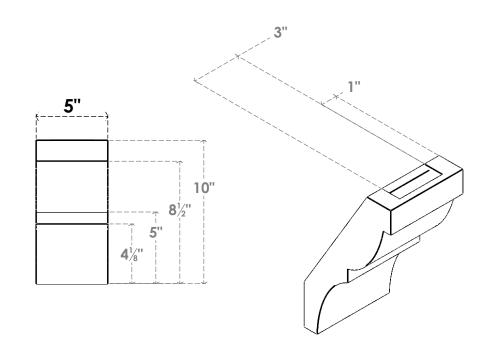

## ITEM NUMBER: BRCURO050X06000X10000VALRCPR

5"W X 6"D X 10"H VALENCIA ROUGH CEDAR WOODGRAIN OPEN TIMBERTHANE BRACE, PRIMED TAN

SIDE PROFILE

**FRONT PROFILE** 

**ISOMETRIC** 

GENERATED DATE: 04/05/2023

**EKENA MILLWORK** 2300 WEST MAIN ST. CLARKSVILLE, TX 75426 TOLL FREE: 866-607-0453 WWW.EKENAMILLWORK.COM