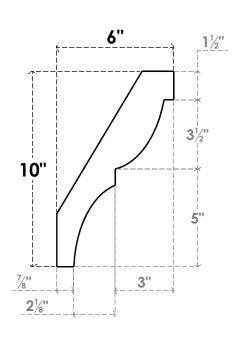

## ITEM NUMBER: BRCURO050X06000X10000VALRCPR

5"W X 6"D X 10"H VALENCIA ROUGH CEDAR WOODGRAIN OPEN TIMBERTHANE BRACE, PRIMED TAN

SIDE PROFILE

**FRONT PROFILE** 

**ISOMETRIC** 

GENERATED DATE: 04/05/2023

**EKENA MILLWORK** 2300 WEST MAIN ST. CLARKSVILLE, TX 75426 TOLL FREE: 866-607-0453 WWW.EKENAMILLWORK.COM