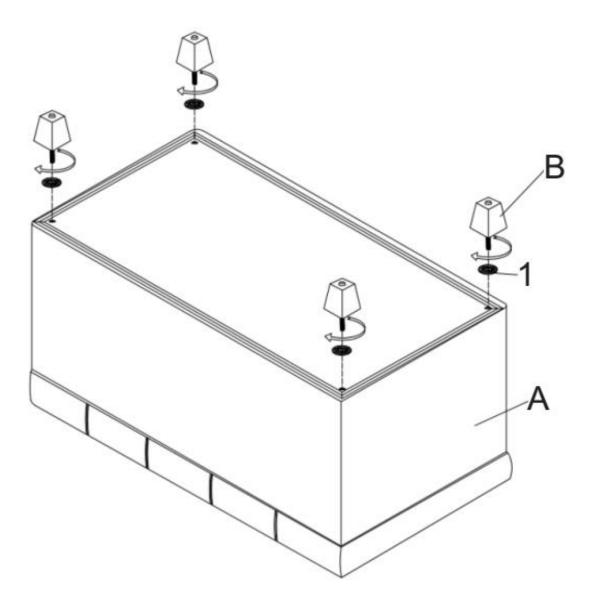

#### **STEP 1**

Place the Ottoman (A) on its back on a flat smooth surface. Attach the Feet (B) with Washer (1) to each corner.