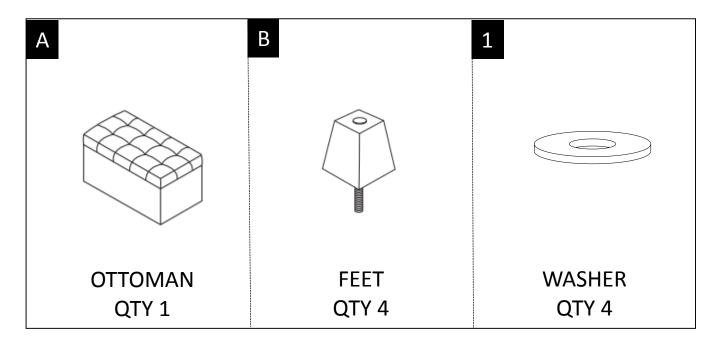

#### PARTS and HARDWARE DESCRIPTION

**NEED HELP?** For help with assembly or if you are missing a part, Please call customer service at 1-866-518-0120 ext. 262 (9 am to 4 pm EST)