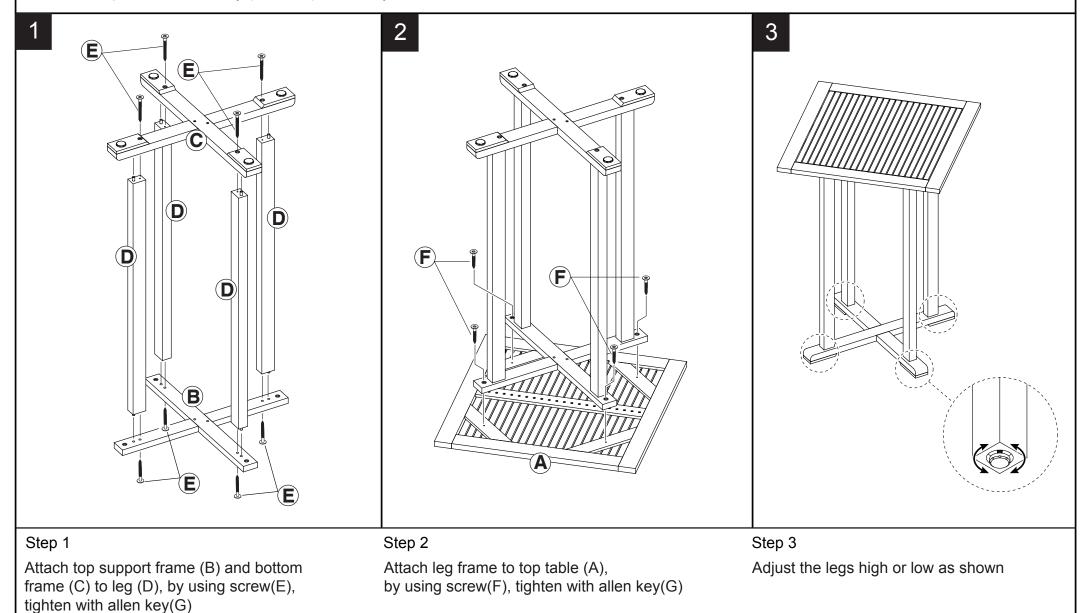

Estimated Assembly Time: 30 minutes.

Tools Required for Assembly (included): Allen Key