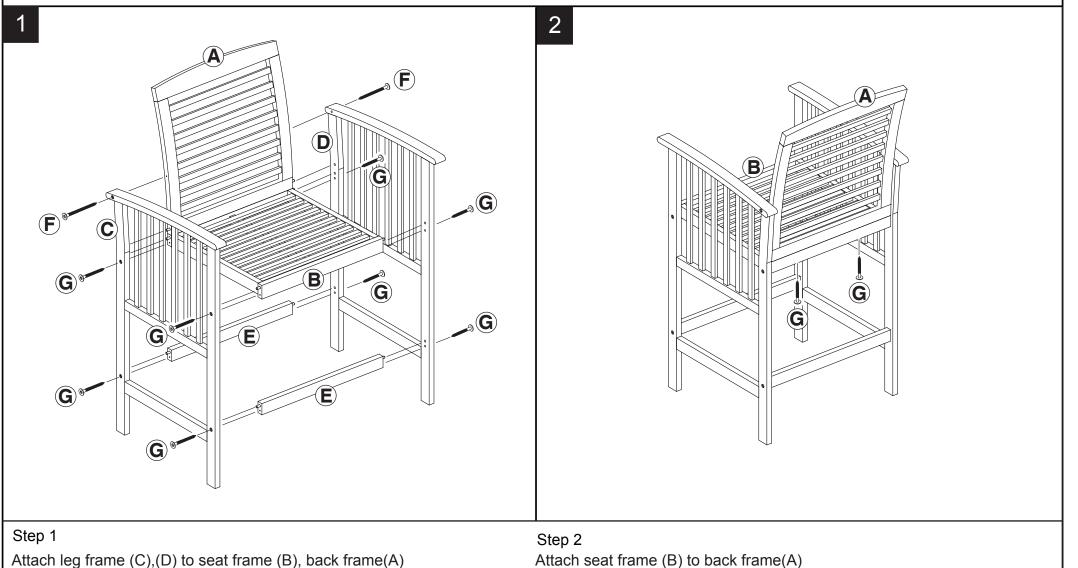

Estimated Assembly Time: 30 minutes.

Tools Required for Assembly (included): Allen Key

by using screw(G), tighten with allen key(H)

Attach leg frame (C),(D) to seat frame (B), back frame(A) and Leg support (E) by using screw(G),(F), tighten with allen key(H)