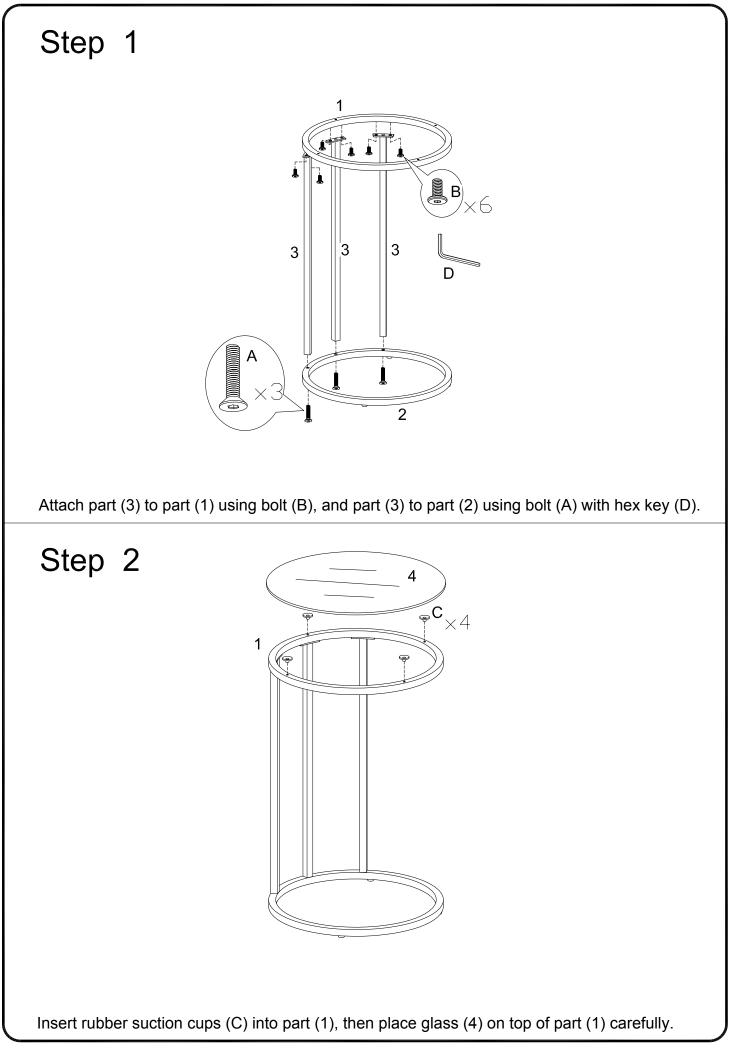

## Hardware List

| A |        | Ø6x30mm | Bolt                | 3 | pcs |
|---|--------|---------|---------------------|---|-----|
| В | ())mmm | Ø6x12mm | Bolt                | 6 | pcs |
| С | 9      |         | Rubber suction cups | 4 | pcs |
| D |        | M4      | Hex Key             | 1 | рс  |

The hardware quantities listed above are required for proper assembly. Some extra hardware may also have been included.