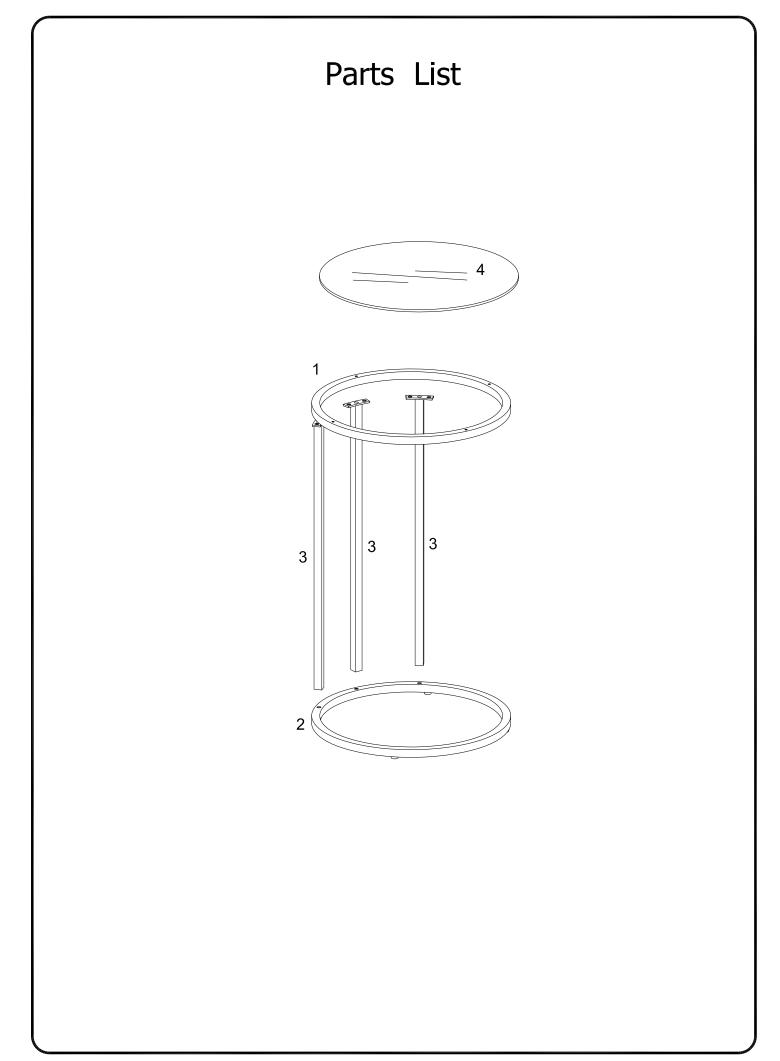

## Hardware List

| A |        | Ø6x30mm | Bolt                | 3 | pcs |
|---|--------|---------|---------------------|---|-----|
| В | ())mmm | Ø6x12mm | Bolt                | 6 | pcs |
| С | 9      |         | Rubber suction cups | 4 | pcs |
| D |        | M4      | Hex Key             | 1 | рс  |

The hardware quantities listed above are required for proper assembly. Some extra hardware may also have been included.