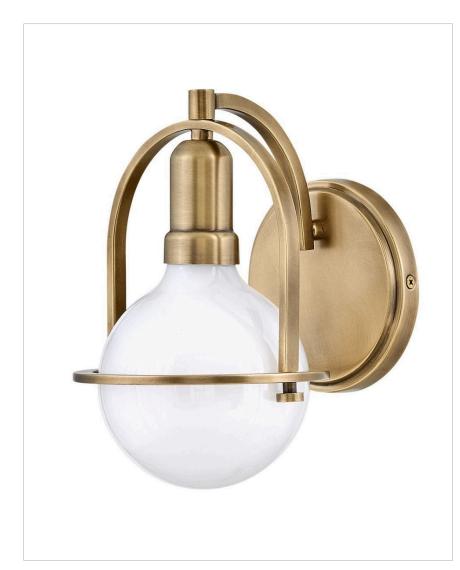

## SINGLE LIGHT VANITY

Chic and elegant, the Somerset collection exudes a quiet and precise sophistication. Subtly fusing modernity with vintage appeal, a streamlined metal yoke and ring showcases either a white or clear vintage (consumer's choice) G-bulb, while understated turned metal knobs add an authentic edge. Offered in Heritage or Black finish.

| DETAILS   |                |
|-----------|----------------|
| FINISH:   | Heritage Brass |
| MATERIAL: | Steel          |

| DIMENSIONS     |         |
|----------------|---------|
| WIDTH:         | 6.3"    |
| HEIGHT:        | 9"      |
| WEIGHT:        | 1.3lb   |
| BACK PLATE:    | 5" Dia. |
| EXTENSION:     | 7.5"    |
| TOP TO OUTLET: | 4.75"   |

- Mounting hardware is hidden on the backplate to ensure a clean silhouette
- Fixture can be mounted either up or down
- Suitable for use in damp locations as defined by NEC and CEC. Meets United States UL Underwriters Laboratories & CSA Canadian Standards Association Product Safety Standards
- Ideal for G40 lamps (not included)
- Merging the best of traditional and modern elements, with a sophisticated and streamlined look
- Classic gleaming light brass finish