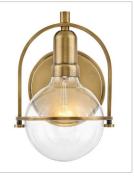

## SINGLE LIGHT VANITY

Chic and elegant, the Somerset collection exudes a quiet and precise sophistication. Subtly fusing modernity with vintage appeal, a streamlined metal yoke and ring showcases either a white or clear vintage (consumer's choice) G-bulb, while understated turned metal knobs add an authentic edge. Offered in Heritage or Black finish.

- Mounting hardware is hidden on the backplate to ensure a clean silhouette
- Fixture can be mounted either up or down
- Suitable for use in damp locations as defined by NEC and CEC. Meets United States UL Underwriters Laboratories & CSA Canadian Standards Association Product Safety Standards
- Ideal for G40 lamps (not included)
- Merging the best of traditional and modern elements, with a sophisticated and streamlined look
- Classic gleaming light brass finish