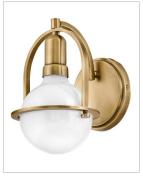

## SINGLE LIGHT VANITY

Chic and elegant, the Somerset collection exudes a quiet and precise sophistication. Subtly fusing modernity with vintage appeal, a streamlined metal yoke and ring showcases either a white or clear vintage (consumer's choice) G-bulb, while understated turned metal knobs add an authentic edge. Offered in Heritage or Black finish.

- Mounting hardware is hidden on the backplate to ensure a clean silhouette
- Fixture can be mounted either up or down
- Suitable for use in damp locations as defined by NEC and CEC. Meets United States UL Underwriters Laboratories & CSA Canadian Standards Association Product Safety Standards
- Ideal for G40 lamps (not included)
- Merging the best of traditional and modern elements, with a sophisticated and streamlined look
- Classic gleaming light brass finish