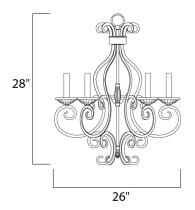

## MEASUREMENTS

DIMENSION CANOPY HANGING WEIGHT LAMPING

INPUT VOLTAGE : 120V

BULB BULB INCLUDED

DIMMABLE : Yes

: 26" L x 26" W x 28" H : 5.12" W x 1" H x 5.12" L : 12.13 lb

. 12.1010

: 5 x 60W Incandescent E12 Candelabra , 300W Total ED : (Not Included)