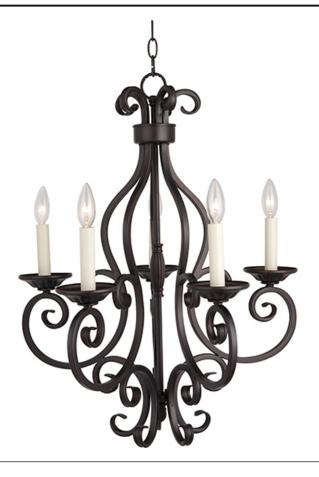

## **PRODUCT DESCRIPTION**

This decorative classic in Oil Rubbed Bronze finish is both dramatic and subtle, with or without shades.

## FINISHES OPTION

Oil Rubbed Bronze

MATERIAL Steel, Glass

RATINGS CULus Dry Location