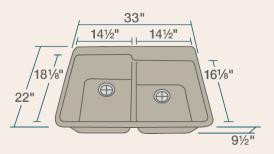

## **T801-SLATE Double Offset Bowl Topmount Sink**

33" x 22" x 9 1/2" **Topmount Installation** Made with 80% Quartz, 20% Acrylic All-Natural Materials - Eco-Friendly and Recyclable Offset Drain Heat Resistant to 550 Degrees Stain Resistant Scratch Resistant Multiple Colors Available Installation Hardware Included Limited Lifetime Warranty Acrylic Provides Sound Dampening - No Pads Needed