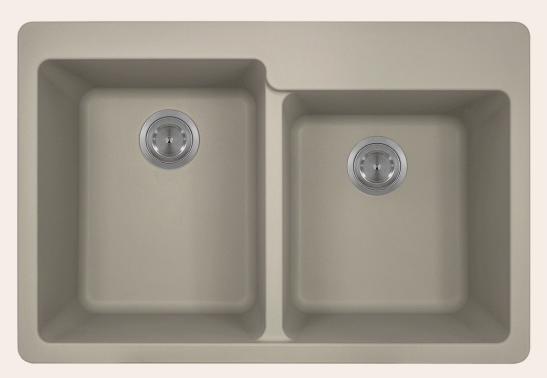

## **T801-SLATE Double Offset Bowl Topmount Sink**

33" x 22" x 9 1/2" **Topmount Installation** Made with 80% Quartz, 20% Acrylic All-Natural Materials - Eco-Friendly and Recyclable Offset Drain Heat Resistant to 550 Degrees Stain Resistant Scratch Resistant Multiple Colors Available Installation Hardware Included Limited Lifetime Warranty Acrylic Provides Sound Dampening - No Pads Needed