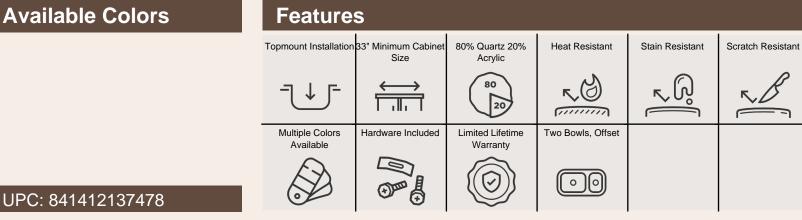

## **Quartz Granite**

Our Quartz Granite sinks come in six colors to match any countertop: black, silver, mocha, slate, beige, and white. They are made with 80% Quartz and 20% Acrylic and have a non-porous surface that gives the sink antibacterial properties. They are extremely scratch resistant, can withstand temperatures up to 550 Degrees, and are unaffected by household acids and cleaners. They are also completely stain resistant.

## **T801-SLATE Double Offset Bowl Topmount Sink**

33" x 22" x 9 1/2" **Topmount Installation** Made with 80% Quartz, 20% Acrylic All-Natural Materials - Eco-Friendly and Recyclable Offset Drain Heat Resistant to 550 Degrees Stain Resistant Scratch Resistant Multiple Colors Available Installation Hardware Included Limited Lifetime Warranty Acrylic Provides Sound Dampening - No Pads Needed

## **Available Colors**