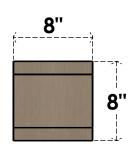

# **FRONT PROFILE**

#### ITEM NUMBER: CORU08X16X08BURRCPR

8"W X 16"D X 8"H SERIES 3 WIDE BURLINGTON ROUGH CEDAR TIMBERTHANE FAUX WOOD CORBEL, PRIMED