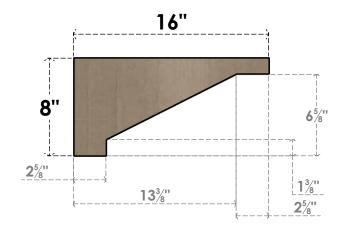

### **SIDE PROFILE**

#### ITEM NUMBER: CORU08X16X08BURRCPR

8"W X 16"D X 8"H SERIES 3 WIDE BURLINGTON ROUGH CEDAR TIMBERTHANE FAUX WOOD CORBEL, PRIMED