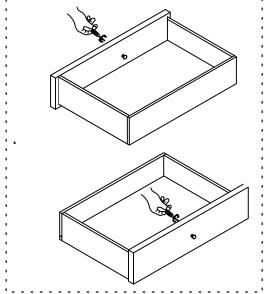

#### ITEM NO. WF 314993 CONSOLE TABLE

ITEM NO. WF 314993 CONSOLE TABLE

### STEP 3

STEP 4

**MADE IN VIETNAM** 

Remove the Handle in side drawer and mount out side when in use ( on 3 Drawers)

PAGE: 4 OF 4