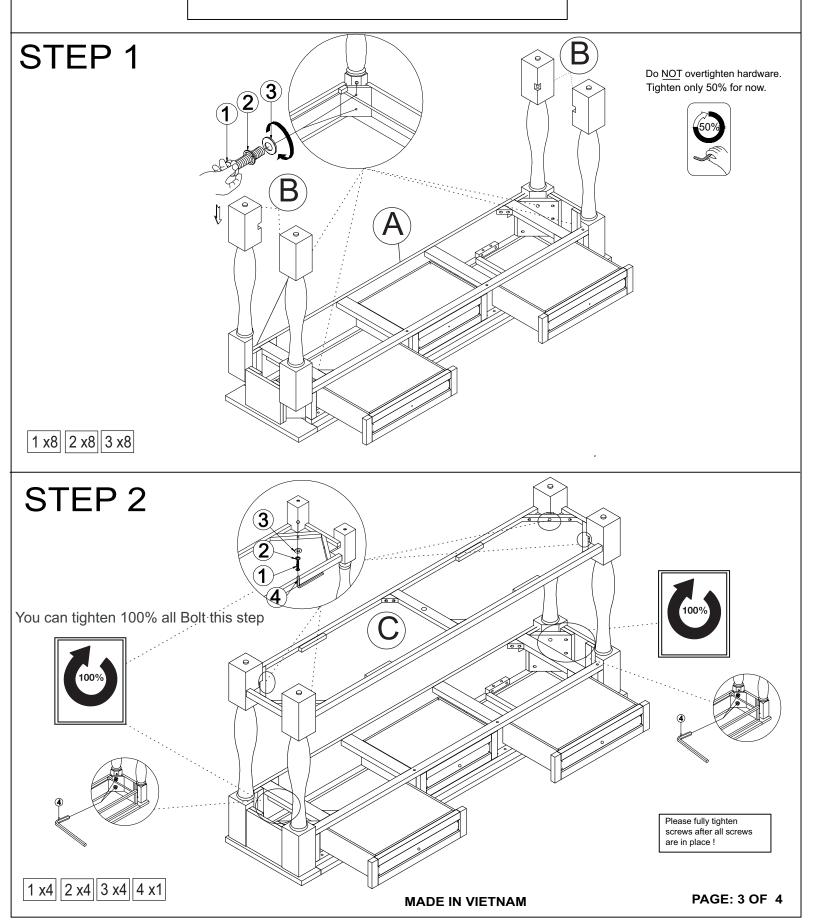

Caution: Please read the instructions thoroughly before assembly.

- 1.We recommend that you assemble this product with the assistance of another person; this will make the assembly easier, and will help eliminate damage to the product or injury to persons during assembly.
- 2.Please do not over tighten screws or bolts until the assembly is completed.
- 3.Please put all parts on a non-abrasive floor before assembly, and follow the assembly steps to assemble your newly purchased product correctly and effcently.

#### ITEM NO. WF 314933 CONSOLE TABLE

|          | PART LISTS  |              |      |    | HARDWARE LIST       |        |        |  |
|----------|-------------|--------------|------|----|---------------------|--------|--------|--|
| NO       | DESCRIPTION | SKETCH       | Q'TY | NO | DESCRIPTION         | SKETCH | Q'TY   |  |
| A        | Table Frame |              | 1 PC | 1  | Bolt 5/16" x 50mm   |        | 12 PCS |  |
|          |             |              |      | 2  | Spring Wasger 5/16" |        | 12 PCS |  |
| <b>B</b> | Legs        |              | 4PCS | 3  | Washer 5/16"        |        | 12 PCS |  |
|          |             |              |      | 4  | Allen Key L=110     |        | 1 PC   |  |
| <u>C</u> | Shelf       |              | 1 PC |    |                     | 7      |        |  |
| D        | Support Leg | <b>\( \)</b> | 1PC  |    |                     | B      |        |  |
|          |             |              |      |    |                     | \      |        |  |
|          |             |              | A    | C  |                     |        |        |  |