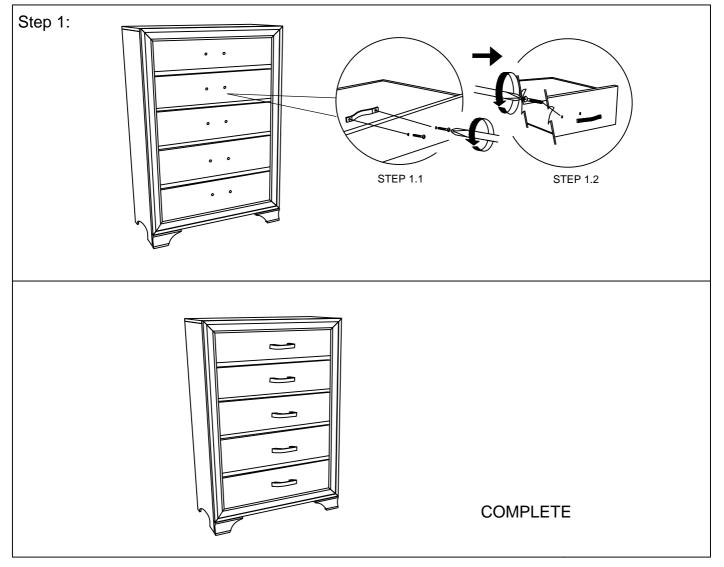

Y INSTRUCTION FOR ACME FURNITURE MODEL # 26266

Thank you for purchasing the quality product.Be sure to check all packing material carefully for small parts which may have come loose inside the carton during shipment.Separate,indentify and count all parts and metal hardware. Compare with all parts list to be sure all parts are present.If any part(s) are missing or damaged, please contact your local furniture dealer. For efficient and speedy service,please indicate the model number and code letter of parts(s) needed.

\*\*\*Do not fully tighten screws until fully assembled\*\*\*

| COMPONENT PARTS |           |  |            |
|-----------------|-----------|--|------------|
| DESCRIPTION     | PART NAME |  | Q'TY (PCS) |
| 1               | CHEST     |  | 1          |

## How to assemble:



## Attention:

\*\*\* Some number parts listed in the instruction sheet may not be in parts bags as they already be assembled. Carefully check parts and packing materials prior to ordering replacements.