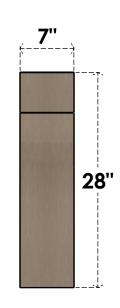

# FRONT PROFILE

### ITEM NUMBER: CORU07X28X28STORCPR

7"W X 28"D X 28"H SERIES 1 THIN STOCKPORT ROUGH CEDAR TIMBERTHANE FAUX WOOD CORBEL, PRIMED