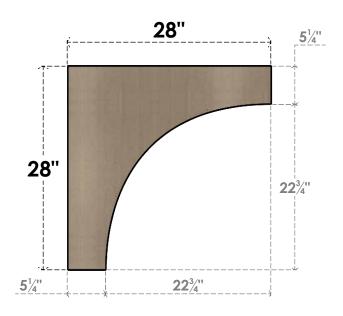

# SIDE PROFILE

### ITEM NUMBER: CORU07X28X28STORCPR

7"W X 28"D X 28"H SERIES 1 THIN STOCKPORT ROUGH CEDAR TIMBERTHANE FAUX WOOD CORBEL, PRIMED