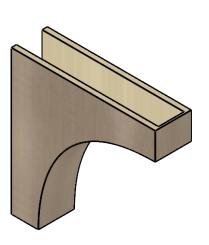

# **ISOMETRIC**

**EKENA MILLWORK** 2300 WEST MAIN ST. CLARKSVILLE, TX 75426 TOLL FREE: 866-607-0453 WWW.EKENAMILLWORK.COM

GENERATED DATE: 01/28/2023

- 1. INSTALLATION TO BE COMPLETED IN ACCORDANCE WITH MANUFACTURER'S SPECIFICATIONS.

### ITEM NUMBER: CORU07X28X28STORCPR

7"W X 28"D X 28"H SERIES 1 THIN STOCKPORT ROUGH CEDAR TIMBERTHANE FAUX WOOD CORBEL, PRIMED