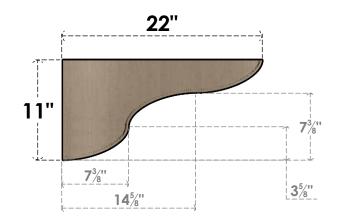

## ITEM NUMBER: CORU11X22X11CARRCPR

11"W X 22"D X 11"H SERIES 3 WIDE CARMEL ROUGH CEDAR TIMBERTHANE FAUX WOOD CORBEL, PRIMED

## SIDE PROFILE