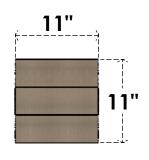

## ITEM NUMBER: CORU11X22X11CARRCPR

11"W X 22"D X 11"H SERIES 3 WIDE CARMEL ROUGH CEDAR TIMBERTHANE FAUX WOOD CORBEL, PRIMED

## **FRONT PROFILE**