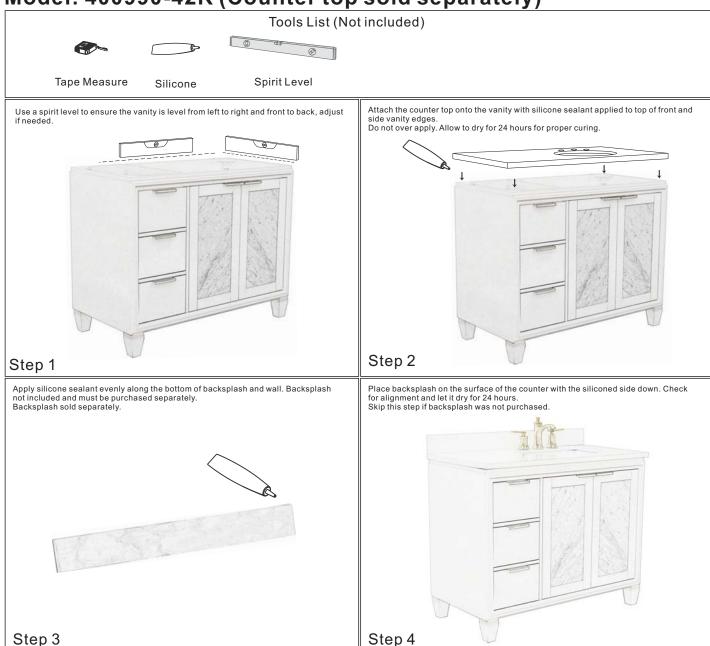

## BELLATERRALHEM E

Model: 400990-42R (Counter top sold separately)

NOTE: SINK STYLE, SHAPE, FAUCET HOLES, CUTOUT ON TOP, VANITY MAY VARY FROM THE PICTURE ABOVE. INSTRUCTIONAL PURPOSE ONLY.