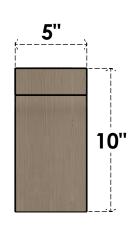

## ITEM NUMBER: CORU05X05X10STORCPR

5"W X 5"D X 10"H SERIES 2 WIDE STOCKPORT ROUGH CEDAR TIMBERTHANE FAUX WOOD CORBEL, PRIMED

## FRONT PROFILE