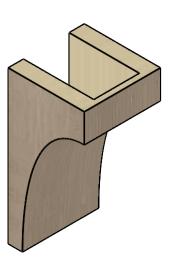

## ITEM NUMBER: CORU05X05X10STORCPR

5"W X 5"D X 10"H SERIES 2 WIDE STOCKPORT ROUGH CEDAR TIMBERTHANE FAUX WOOD CORBEL, PRIMED

## **ISOMETRIC**

**EKENA MILLWORK** 2300 WEST MAIN ST. CLARKSVILLE, TX 75426 TOLL FREE: 866-607-0453 WWW.EKENAMILLWORK.COM

GENERATED DATE: 01/28/2023

- 1. INSTALLATION TO BE COMPLETED IN ACCORDANCE WITH MANUFACTURER'S SPECIFICATIONS.
  2. DRAWING MAY NOT BE TO SCALE
  3. THIS DRAWING IS INTENDED FOR DESIGN AND PLANNING PURPOSES ONLY.
  4. ALL INFORMATION CONTAINED HEREIN WAS CURRENT AT THE TIME OF DEVELOPMENT BUT MUST BE REVIEWED AND APPROVED BY THE PRODUCT MANUFACTURER TO BE CONSIDERED ACCURATE.
- 5. TIMBERTHANE ARCHITECTURAL PRODUCTS ARE MADE FROM HIGH DENSITY URETHANE AND COME FACTORY PRIMED