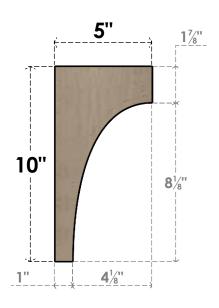

## ITEM NUMBER: CORU05X05X10STORCPR

5"W X 5"D X 10"H SERIES 2 WIDE STOCKPORT ROUGH CEDAR TIMBERTHANE FAUX WOOD CORBEL, PRIMED

## SIDE PROFILE