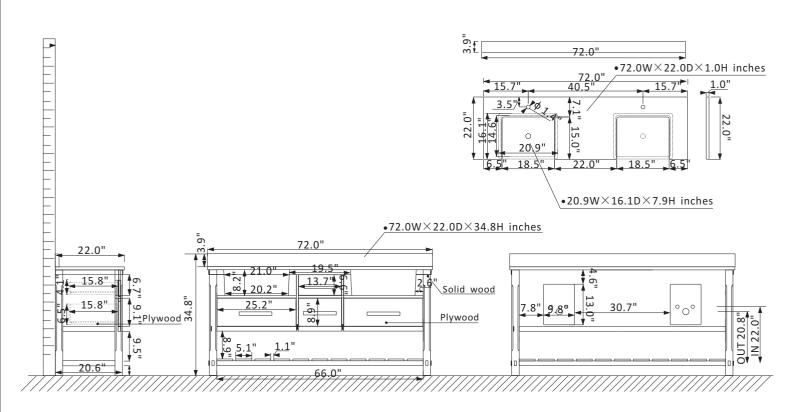

## Features

Construction: Solid wood / plywood

Finish: White or Jewelry Blue Finish

Countertop: Composite Carrara White Stone Countertop with backsplash

Sink: Two Rectangular, Farmhouse Basins without overflow

Faucet: Countertop pre-drilled for two faucet holes

Door/Drawer: 4 soft-closing drawers with open shelf

Hardware: Brushed nickel finish hardware(White)/Brushed copper finish hardware(Blue)

Shelf: Bottom shelf storage for towels

Installation: Easy plumbing and faucet installation\*

\* Does not include faucet, drain assembly, backsplash or P-trap