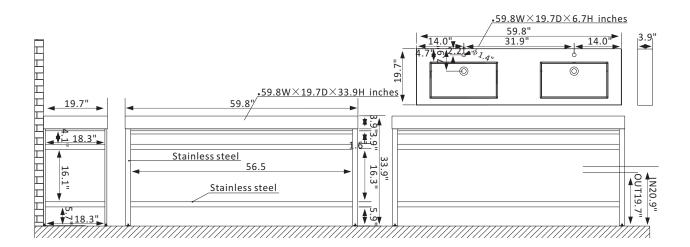

Large open shelf provides a spacious storage area below.

Horizontal bar provides the perfect spot for your favorite towels.

Double, rectangular LED mirror with aluminum frame coordinates perfectly with vanity. Pre-drilled and designed for easy plumbing and faucet installation.