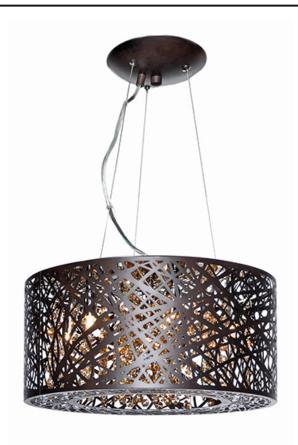

## PRODUCT DESCRIPTION

Legendary meets contemporary with the Inca Collection. Reminiscent of the mythical tales of Incan treasures, the fixtures offer brilliantly shining crystal enclosed within a precision laser-cut sheath that cannot be duplicated. The glow of the LED light from within casts a beautifully radiant shine that adorns the outer permeable layer.