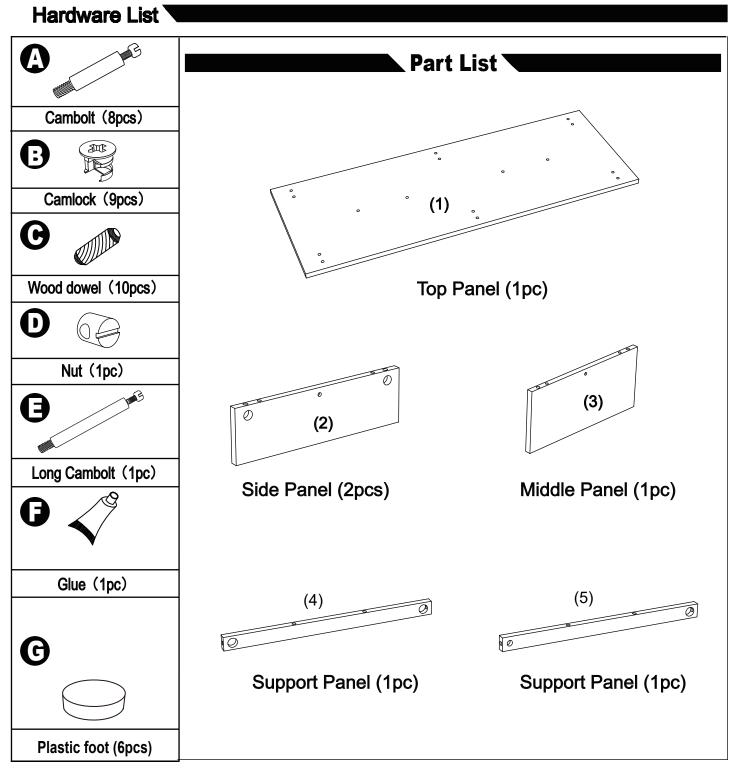

## Assembling the unit with camlocks and wood dowels.

| Insert camlock,<br>camlock must face<br>bolt hole | Gently screw cam dowel into the threaded anchor | Lightly glue one end of<br>wood dowel and tap into<br>hole. | Lightly glue dowel and<br>connect to second panel<br>by inserting dowels into<br>holes | Gently screw the cam<br>clockwise into locked<br>position.<br>Do not overtighten. |
|---------------------------------------------------|-------------------------------------------------|-------------------------------------------------------------|----------------------------------------------------------------------------------------|-----------------------------------------------------------------------------------|