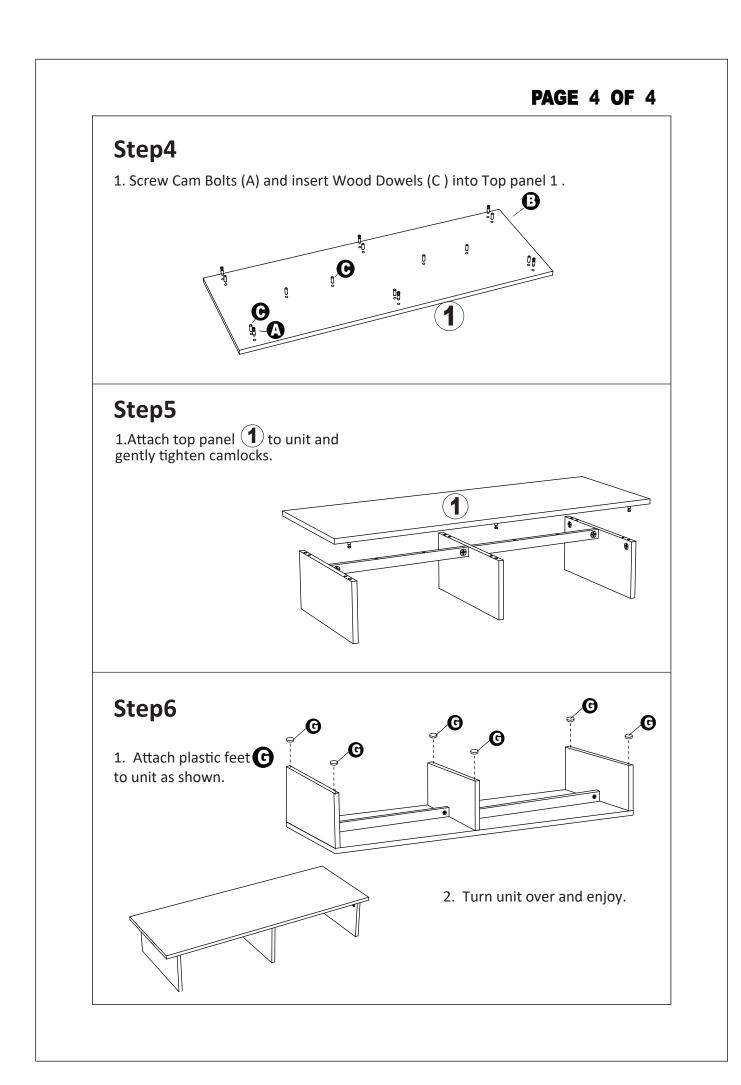

## Assembling the unit with camlocks and wood dowels.

| Insert camlock,<br>camlock must face<br>bolt hole | Gently screw cam dowel into the threaded anchor | Lightly glue one end of<br>wood dowel and tap into<br>hole. | Lightly glue dowel and<br>connect to second panel<br>by inserting dowels into<br>holes | Gently screw the cam<br>clockwise into locked<br>position.<br>Do not overtighten. |
|---------------------------------------------------|-------------------------------------------------|-------------------------------------------------------------|----------------------------------------------------------------------------------------|-----------------------------------------------------------------------------------|