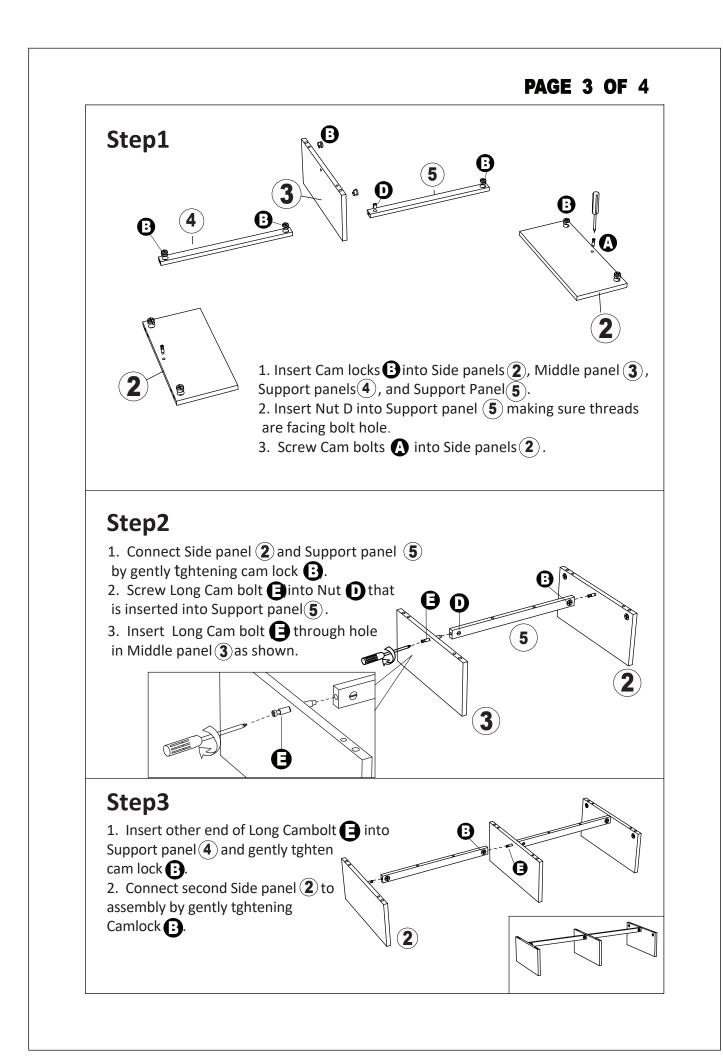

## Assembling the unit with camlocks and wood dowels.

| Insert camlock,<br>camlock must face<br>bolt hole | Gently screw cam dowel into the threaded anchor | Lightly glue one end of<br>wood dowel and tap into<br>hole. | Lightly glue dowel and<br>connect to second panel<br>by inserting dowels into<br>holes | Gently screw the cam<br>clockwise into locked<br>position.<br>Do not overtighten. |
|---------------------------------------------------|-------------------------------------------------|-------------------------------------------------------------|----------------------------------------------------------------------------------------|-----------------------------------------------------------------------------------|