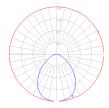

## Light distribution

Direct

Red = Max Cd. Through Vertical plane

Blue = Max Cd. Through Horizontal plane