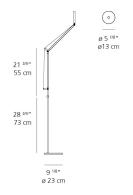

ors & Finishes =

| 1     |
|-------|
| White |

Specifications =

**Delivered lumens** 

Light output ratio

Life expectancy

Control type

Input Voltage

Driver

Led type

**Power consumption** 

**CCT (Correlated Color Temperature)** 

CRI (Color Rendering Index)

- Features & Accessories = • Fully adjustable arms and head
- Tiltable and rotatable diffuser
- Interchangeable plug options accommodate most electrical outlets for global versatility

392lm

9W

3000K

50000Hrs

120-240V

Plug-In

>80

43.56lm/W

8.5W Array\*

### Materials =

- Head and arms in painted aluminum
- Lower head diffuser in thermoplastic
- Internal springs and external tension control cables in aluminum
- Floor support stem in aluminum
- Floor base in weighted steel with painted aluminum cover

### Dimensions =



## Light distribution

Direct



Red = Max Cd. Through Vertical plane

# Packaging =

3 Boxes

1 x 42" x 14" x 2-5/8" / 5.51 lbs - 106.5 cm x 35.5 cm x 6.5 cm / 2.5 kg

1 x 11-15/16" x 11-15/16" x 3-13/16" / 9.17 lbs - 30.1 cm x 30.1 cm x 9.5 cm / 4.16 kg

1 x 41-13/16" x 1-11/16" x 1-11/16" / 1.54 lbs - 106 cm x 4 cm x 4 cm / .7 kg

Blue = Max Cd. Through Horizontal plane