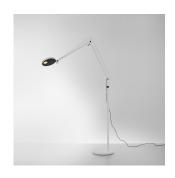

### Design By =

Naoto Fukasawa

#### Collection =

Design

Luminaire weight =

9.81 lbs / 4.45 kg

Warranty = 5 year limited warranty

### Materials =

- Head and arms in painted aluminum
- Lower head diffuser in thermoplastic
- Internal springs and external tension control cables in aluminum
- Floor support stem in aluminum
- Floor base in weighted steel with painted aluminum cover