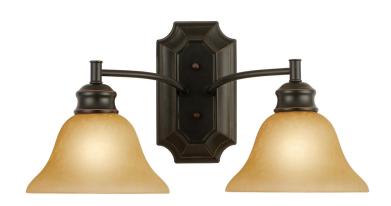

## Bristol 2-Light Wall Light Oil Rubbed Bronze

## **SPECIFICATIONS**

MOUNTING: Wall Mount

**SLOPED CEILING ADAPTABLE**: No

LAMPTYPE I: 2 lamps 60W Incandescent

BULB INCLUDED: No
WATTS PER BULB: 60W
TOTAL WATTAGE: 120W

DIMMABLE: Yes

MATERIAL CONSTRUCTION: Steel

**ASSEMBLED DIMENSIONS:** 9.75" H × 17.75" L × 9.5" D

WEIGHT: 5.53 lbs.

BACKPLATE DIMENSIONS: N/A
CANOPY/PLATE DIMENSIONS: N/A

GLASS/SHADE DIMENSIONS:  $4.2" \text{ H} \times 7.5" \text{ L} \times 7.5" \text{ D}$ 