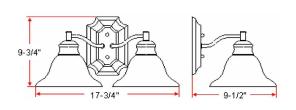

**ASSEMBLED DIMENSIONS:** 9.75" H × 17.75" L × 9.5" D

WEIGHT: 5.53 lbs.

BACKPLATE DIMENSIONS: N/A
CANOPY/PLATE DIMENSIONS: N/A

GLASS/SHADE DIMENSIONS:  $4.2" \text{ H} \times 7.5" \text{ L} \times 7.5" \text{ D}$ 