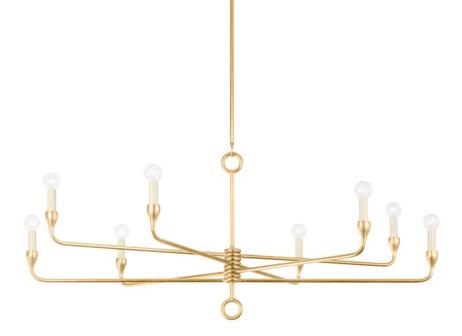

ORSON F9542-VGL

Linear arms extend from a totem-stacked coil center to hold candlesticks creating Orson's elongated, dramatic silhouette. Simple loop accents and textured Black Iron or Vintage Gold Leaf metalwork add to the sleek design. Make a stunning, modern statement throughout the home with the one-light wall sconce, six- or eight-light chandelier and four-light island fixture.

#### DIMENSIONS

Height 21.00" Width/Diameter 41.50" Minimum Height 27.75" Maximum Height 69.75" Canopy/Backplate " Hanging Type 1-6" / 2-12" / 1-18" Stems Weight 9.92lb