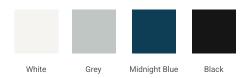

# F042S-L



# **BASE CABINET DIMENSIONS**

42" W x 21.5" D x 34.5" H

# **FEATURES**

- Solid wood frame & plywood panels
- Dovetail drawers and joints
- Soft closing doors & drawers

# HARDWARE FINISHES



# **AVAILABLE COLORS**



#### **FRONT VIEW**



#### **PLAN VIEW**



#### SIDE VIEW





# **OVERALL DIMENSIONS**

43" W x 22" D x 0.75" H

# **COUNTERTOP OPTIONS**



Carrara Marble CW2-043S-L-REC-CT

# **FEATURES**

- Solid countertop with mitered edges & seams
- Undermount white rectangular sink
- Pre-drilled for 8" widespread faucet

#### **INCLUDED**

- Countertop
- Matching Backsplash
- Rectangle Sink

#### **COUNTERTOP PLAN VIEW**



#### **EDGE SIDE VIEW**



# THREE DIMENSIONAL COUNTERTOP VIEW