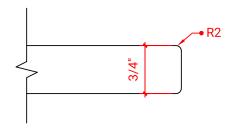

# F042S-L



# **BASE CABINET DIMENSIONS**

42" W x 21.5" D x 34.5" H

# **FEATURES**

- Solid wood frame & plywood panels
- Dovetail drawers and joints
- Soft closing doors & drawers

# HARDWARE FINISHES



# **AVAILABLE COLORS**



#### **FRONT VIEW**



#### **PLAN VIEW**



#### SIDE VIEW





# **OVERALL DIMENSIONS**

43" W x 22" D x 0.75" H

# **COUNTERTOP OPTIONS**



Carrara Marble CW2-043S-L-REC-CT

# **FEATURES**

- Solid countertop with mitered edges & seams
- Undermount white rectangular sink
- Pre-drilled for 8" widespread faucet

#### **INCLUDED**

- Countertop
- Matching Backsplash
- Rectangle Sink

#### **COUNTERTOP PLAN VIEW**



#### **EDGE SIDE VIEW**



# THREE DIMENSIONAL COUNTERTOP VIEW