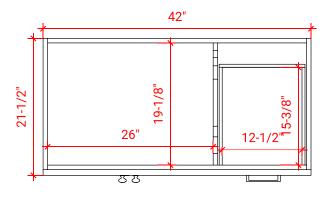

# **BASE CABINET DIMENSIONS**

42" W x 21.5" D x 34.5" H

#### **FRONT VIEW**

#### **PLAN VIEW**