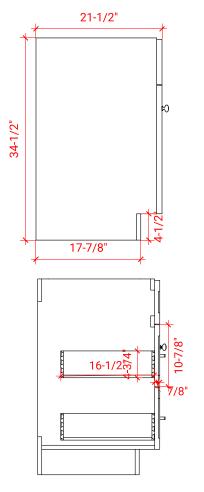

# F042S-L



# **BASE CABINET DIMENSIONS**

42" W x 21.5" D x 34.5" H

# **FEATURES**

- Solid wood frame & plywood panels
- Dovetail drawers and joints
- Soft closing doors & drawers

# HARDWARE FINISHES



# **AVAILABLE COLORS**



#### **FRONT VIEW**



#### **PLAN VIEW**



#### SIDE VIEW





# **OVERALL DIMENSIONS**

43" W x 22" D x 0.75" H

# **COUNTERTOP OPTIONS**



Carrara Marble CW2-043S-L-REC-CT

# **FEATURES**

- Solid countertop with mitered edges & seams
- Undermount white rectangular sink
- Pre-drilled for 8" widespread faucet

#### **INCLUDED**

- Countertop
- Matching Backsplash
- Rectangle Sink

#### **COUNTERTOP PLAN VIEW**



#### **EDGE SIDE VIEW**



# THREE DIMENSIONAL COUNTERTOP VIEW