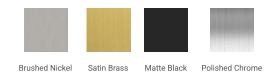

# F042S-L



# **BASE CABINET DIMENSIONS**

42" W x 21.5" D x 34.5" H

# **FEATURES**

- Solid wood frame & plywood panels
- Dovetail drawers and joints
- Soft closing doors & drawers

# HARDWARE FINISHES



# **AVAILABLE COLORS**



#### **FRONT VIEW**



#### **PLAN VIEW**



#### SIDE VIEW





# **OVERALL DIMENSIONS**

43" W x 22" D x 0.75" H

# **COUNTERTOP OPTIONS**



Carrara Marble CW2-043S-L-REC-CT

# **FEATURES**

- Solid countertop with mitered edges & seams
- Undermount white rectangular sink
- Pre-drilled for 8" widespread faucet

#### **INCLUDED**

- Countertop
- Matching Backsplash
- Rectangle Sink

#### **COUNTERTOP PLAN VIEW**



#### **EDGE SIDE VIEW**



# THREE DIMENSIONAL COUNTERTOP VIEW