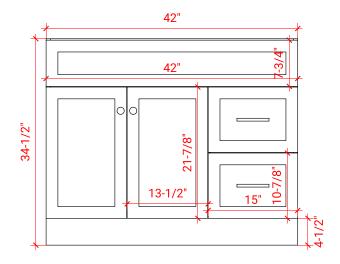

# F042S-L



# **BASE CABINET DIMENSIONS**

42" W x 21.5" D x 34.5" H

# **FEATURES**

- Solid wood frame & plywood panels
- Dovetail drawers and joints
- Soft closing doors & drawers

# HARDWARE FINISHES



# **AVAILABLE COLORS**



#### **FRONT VIEW**



#### **PLAN VIEW**



#### SIDE VIEW





# **OVERALL DIMENSIONS**

43" W x 22" D x 0.75" H

# **COUNTERTOP OPTIONS**



Carrara Marble CW2-043S-L-REC-CT

# **FEATURES**

- Solid countertop with mitered edges & seams
- Undermount white rectangular sink
- Pre-drilled for 8" widespread faucet

#### **INCLUDED**

- Countertop
- Matching Backsplash
- Rectangle Sink

#### **COUNTERTOP PLAN VIEW**



#### **EDGE SIDE VIEW**



# THREE DIMENSIONAL COUNTERTOP VIEW