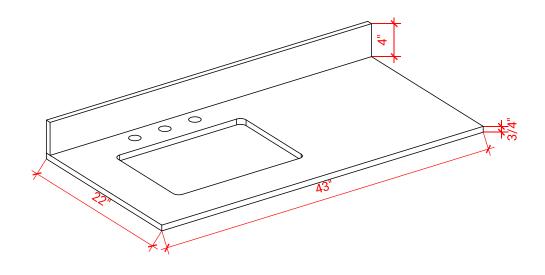

# **OVERALL DIMENSIONS**

43" W x 22" D x 0.75" H

# THREE DIMENSIONAL COUNTERTOP VIEW