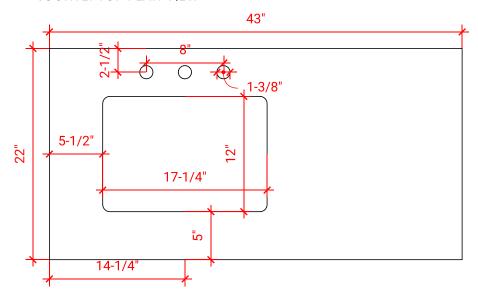

# **OVERALL DIMENSIONS**

43" W x 22" D x 0.75" H

#### **COUNTERTOP PLAN VIEW**