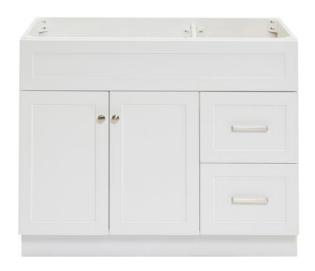

# F042S-L

# **BASE CABINET DIMENSIONS**

42" W x 21.5" D x 34.5" H

# **FEATURES**

- Solid wood frame & plywood panels
- Dovetail drawers and joints
- Soft closing doors & drawers