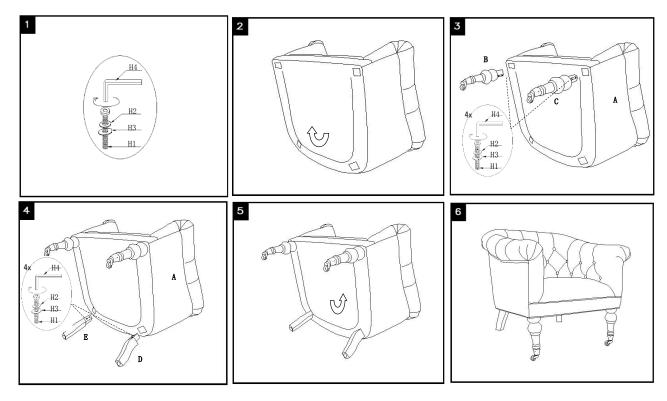

## NOTICE

- \* Please make sure that you have all parts indicated before you begin assembly of this item.
- \* This item should be assembled on a soft surface to prevent scratching the finish during assembly
- \* This item may require periodic tightening.

## **Parts List and Hardware List**

| PIECE | DESCRIPTION   | PICTURE     | QUANTITY |
|-------|---------------|-------------|----------|
| A     | Seat          |             | 1X       |
| В     | Front leg-1   |             | 1X       |
| С     | Front leg-2   |             | 1X       |
| D     | Back leg-1    |             | 1X       |
| Е     | Back leg-2    |             | 1X       |
| H1    | Allen bolt    | (seminosins | 8X       |
| H2    | Spring washer | (3)         | 8X       |
| НЗ    | Flat washer   | 0           | 8X       |
| H4    | Allen key     | Margara.    | 1X       |

## **PREPARATION**

Before beginning assembly of product, make sure all parts are present. Compare parts with package contents list and hardware contents list. If any part is missing or damaged, do not attempt to assemble the product.

Estimated Assembly Time: 20 minutes.

Tools Required for Assembly (included): Allen Key.