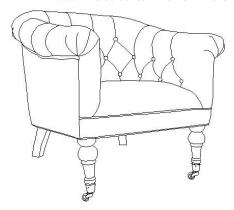

Model# MCR4740

Product Dimensions:31.89" W x 31.49" D x 29.13" H

Weight Capacity: 275 lbs

WARNING: DO NOT STAND ON CHAIR

WARNING: DO NOT OVER TORQUE BOLTS/SCREWS