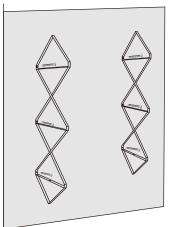

## **INSTRUCTION**

1.Confirm the accessories included in the package.

2.Insert the plug (drywall anchors) into the holes that have been drilled.

Metal racks need to pay attention to the installation direction