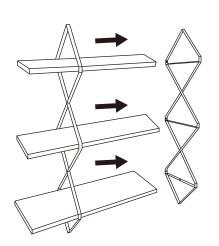

3.Secure the Metal rack to the wall by the large screws.

4.Insert the shelf boards on the metal racks.

5. Secure the shelf board to the metal rack with small screws.

Please install according to the instruction. Welland LLC and its affiliates are not responsible for injury or damage resulting from improper installation or use.