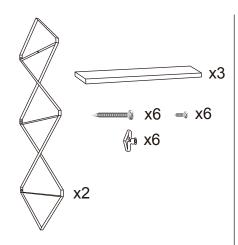

## **Package Content**

Shelf board x 3 Metal rack x 2 Small screw x 6 Large screw x 6 Plugs x 6