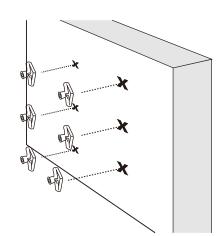

## **INSTRUCTION**

1.Confirm the accessories included in the package.

2.Insert the plug (drywall anchors) into the holes that have been drilled.

Metal racks need to pay attention to the installation direction

3.Secure the Metal rack to the wall by the large screws.

4.Insert the shelf boards on the metal racks.

5. Secure the shelf board to the metal rack with small screws.

Please install according to the instruction. Welland LLC and its affiliates are not responsible for injury or damage resulting from improper installation or use.