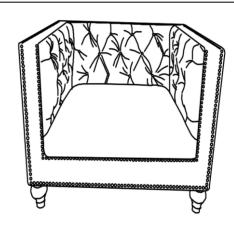

## ASSEMBLY INSTRUCTION FOR ACME FURNITURE MODEL#56997

THANK YOU FOR PURCHASING THE QUALITY PRODUCT. BE SURE TO CHECK ALL PACKING MATERIAL CAREFULLY FOR SMALL PARTS WHICH MAY HAVE COME LOOSE INSIDE THE CARTON DURING SHIPMENT. SEPERATE, IDENTIFY AND COUNT ALL PARTS AND METAL HARDWARE. COMPARE WITH ALL PARTS LIST TO BE SURE ALL PARTS ARE PRESENT. IF ANY PART(S) ARE MISSING OR DAMEGED, PLEASE INDICATE THE MODEL NUMBER AND CODE LETTER OF PART(S) NEEDED.

## \*\*\* Do not fully tighten screws until fully assembled \*\*\*

|             | COMPONENT PARTS |           |          |
|-------------|-----------------|-----------|----------|
| DESCRIPTION |                 | PART NAME | QTY(PCS) |
| 1           | SOFA BASE       |           | 1        |
| 2           | LEG             |           | 4        |

## **How to assemble:**