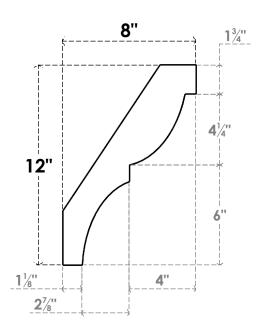

## ITEM NUMBER: BRCURO030X08000X12000VALRCPR

3"W X 8"D X 12"H VALENCIA ROUGH CEDAR WOODGRAIN OPEN TIMBERTHANE BRACE, PRIMED TAN

SIDE PROFILE

**FRONT PROFILE** 

**ISOMETRIC** 

GENERATED DATE: 04/05/2023

**EKENA MILLWORK** 2300 WEST MAIN ST. CLARKSVILLE, TX 75426 TOLL FREE: 866-607-0453 WWW.EKENAMILLWORK.COM