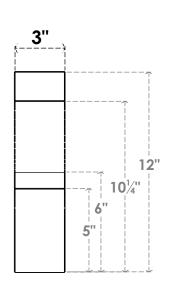

## ITEM NUMBER: BRCURO030X08000X12000VALRCPR

3"W X 8"D X 12"H VALENCIA ROUGH CEDAR WOODGRAIN OPEN TIMBERTHANE BRACE, PRIMED TAN

SIDE PROFILE

**FRONT PROFILE** 

**ISOMETRIC** 

GENERATED DATE: 04/05/2023

**EKENA MILLWORK** 2300 WEST MAIN ST. CLARKSVILLE, TX 75426 TOLL FREE: 866-607-0453 WWW.EKENAMILLWORK.COM