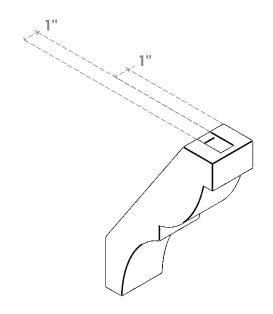

## ITEM NUMBER: BRCURO030X08000X12000VALRCPR

3"W X 8"D X 12"H VALENCIA ROUGH CEDAR WOODGRAIN OPEN TIMBERTHANE BRACE, PRIMED TAN

SIDE PROFILE

**FRONT PROFILE** 

**ISOMETRIC** 

GENERATED DATE: 04/05/2023

**EKENA MILLWORK** 2300 WEST MAIN ST. CLARKSVILLE, TX 75426 TOLL FREE: 866-607-0453 WWW.EKENAMILLWORK.COM