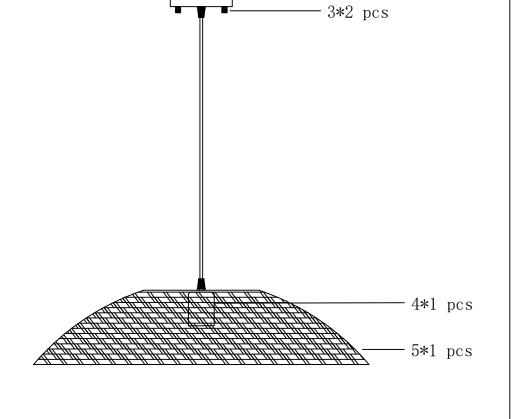

Please not that each part has been assigned a letter.

Please proceed in an alphabetical order.

- 1\*1 pcs - 2\*1 pcs

## Products list

| NO. | Picture | Quantity |
|-----|---------|----------|
| 1   |         | 1 PCS    |
| 2   |         | 1 PCS    |
| 3   |         | 2 PCS    |
| 4   |         | 1 PCS    |
| 5   |         | 1 PCS    |