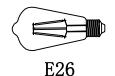

#### **Light Bulb**

### USER MANUAL FOR MODEL# HG88157

Light Bulb: E26 light: E26\*1

( Rated 110-130V/60Hz, bulb 60W maximum.)

Please note: The parts in this table are completely unassembled, for illustrative purpose. In the actual product that you receive, some parts are assembled and attached together.