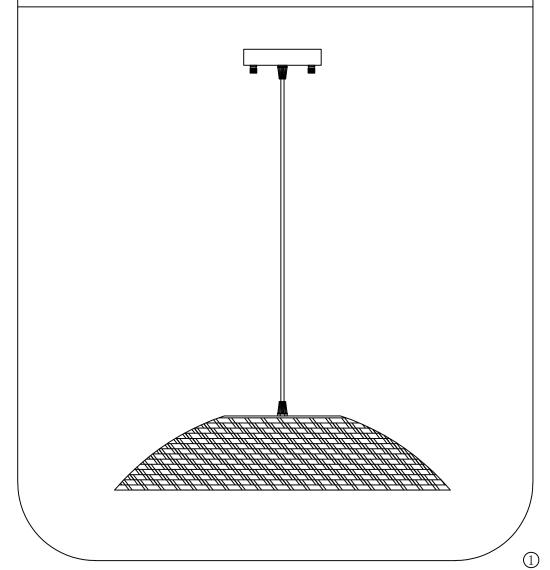

### WIRE CONNECTION DIAGRAM

Wires meet safety standards are recommended to connect the supply circuit.

**CAUTION:** Risk of fire



#### **CANOPY INSTALLATION INSTRUCTIONS**

Please read all instructions carefully. Before you proceed to install, make sure that the power supply is turned off and remainsoff until installation is complete.

Please not that each part has been assigned a letter.

Please proceed in an alphabetical order.



#### **Light Bulb**



### USER MANUAL FOR MODEL# HG88157

Light Bulb: E26 light: E26\*1

( Rated 110-130V/60Hz, bulb 60W maximum.)



Please note: The parts in this table are completely unassembled, for illustrative purpose. In the actual product that you receive, some parts are assembled and attached together.

- 1\*1 pcs - 2\*1 pcs



## Products list

| NO. | Picture | Quantity |
|-----|---------|----------|
| 1   |         | 1 PCS    |
| 2   |         | 1 PCS    |
| 3   |         | 2 PCS    |
| 4   |         | 1 PCS    |
| 5   |         | 1 PCS    |

# **Assembly and Installation Steps**



## **Product Size**