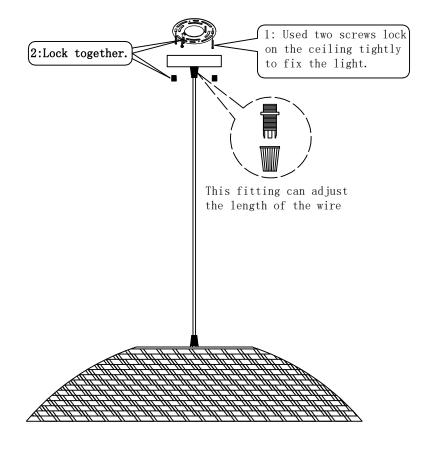

#### **CANOPY INSTALLATION INSTRUCTIONS**

Please read all instructions carefully. Before you proceed to install, make sure that the power supply is turned off and remainsoff until installation is complete.

# **Assembly and Installation Steps**