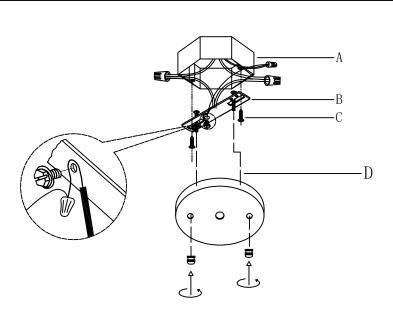

#### **CANOPY INSTALLATION INSTRUCTIONS**

Please read all instructions carefully. Before you proceed to install, make sure that the power supply is turned off and remainsoff until installation is complete.

Please not that each part has been assigned a letter.

Please proceed in an alphabetical order.