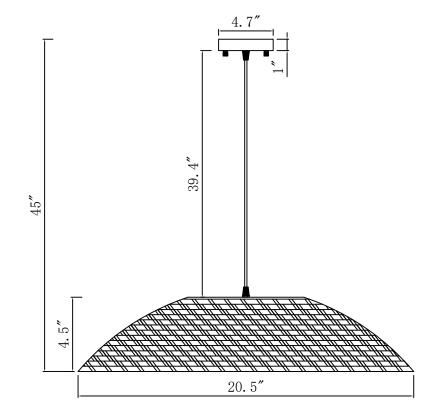

e power supply is turned off and remainsoff until installation is complete.

Please not that each part has been assigned a letter.

Please proceed in an alphabetical order.



#### **Light Bulb**



### USER MANUAL FOR MODEL# HG88157

Light Bulb: E26 light: E26\*1

( Rated 110-130V/60Hz, bulb 60W maximum.)



Please note: The parts in this table are completely unassembled, for illustrative purpose. In the actual product that you receive, some parts are assembled and attached together.

- 1\*1 pcs - 2\*1 pcs



## Products list

| NO. | Picture | Quantity |
|-----|---------|----------|
| 1   |         | 1 PCS    |
| 2   |         | 1 PCS    |
| 3   |         | 2 PCS    |
| 4   |         | 1 PCS    |
| 5   |         | 1 PCS    |

# **Assembly and Installation Steps**



## **Product Size**