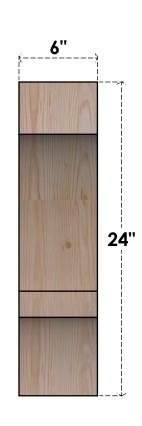

## BRC06X18X24BOA00RDF

6"W X 18"D X 24"H BALBOA ROUGH SAWN BRACE, DOUGLAS FIR

SIDE

## **FRONT**

**EKENA MILLWORK** 2300 WEST MAIN ST. CLARKSVILLE, TX 75426 TOLL FREE: 866-607-0453 WWW.EKENAMILLWORK.COM