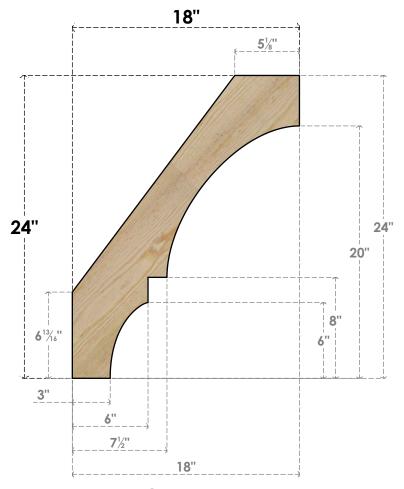

## BRC06X18X24BOA00RDF

6"W X 18"D X 24"H BALBOA ROUGH SAWN BRACE, DOUGLAS FIR

SIDE

## **NOTES**

- 1. INSTALLATION TO BE COMPLETED IN ACCORDANCE WITH MANUFACTURER'S SPECIFICATIONS.
  2. DRAWING MAY NOT BE TO SCALE
- 3. THIS DRAWING IS INTENDED FOR DESIGN AND PLANNING PURPOSES ONLY.
- 4. ALL INFORMATION CONTAINED HEREIN WAS CURRENT AT THE TIME OF DEVELOPMENT BUT MUST BE REVIEWED AND APPROVED BY THE PRODUCT MANUFACTURER TO BE CONSIDERED ACCURATE.
- 5. PRODUCTS ARE NOT KILN DRIED. THIS ITEM IS UNIQUE AND WILL CONTAIN THE NATURAL VARIATIONS THAT THE WOOD SPECIES OFFERS. THIS MAY RESULT IN VARIATIONS UP TO 1/4"