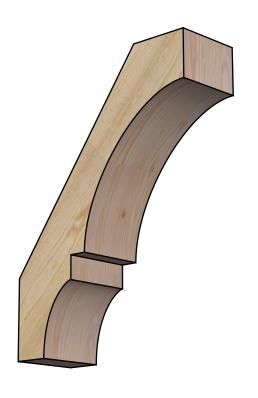

## BRC06X18X24BOA00RDF

6"W X 18"D X 24"H BALBOA ROUGH SAWN BRACE, DOUGLAS FIR

SIDE