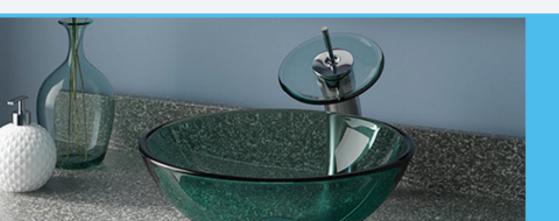

## **MATERIAL**

We use only tempered glass for our vessel and undermount glass sinks, meaning the glass is processed by controlled thermal and chemical treatments to increase strength and durability. Tempered glass is safer because it crumbles into small granular chunks rather than jagged shards if the sink is ever damaged. Our glass sinks can handle very high temperatures and because glass is non-porous, it will not absorb odor or stains. This makes glass a very low maintenance and sanitary material choice for a sink.