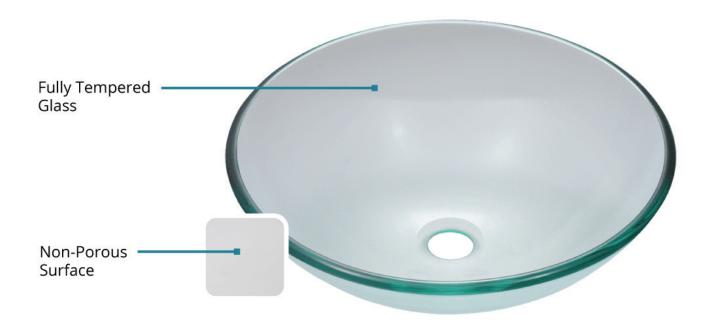

## **MATERIAL**

We use only tempered glass for our vessel and undermount glass sinks, meaning the glass is processed by controlled thermal and chemical treatments to increase strength and durability. Tempered glass is safer because it crumbles into small granular chunks rather than jagged shards if the sink is ever damaged. Our glass sinks can handle very high temperatures and because glass is non-porous, it will not absorb odor or stains. This makes glass a very low maintenance and sanitary material choice for a sink.