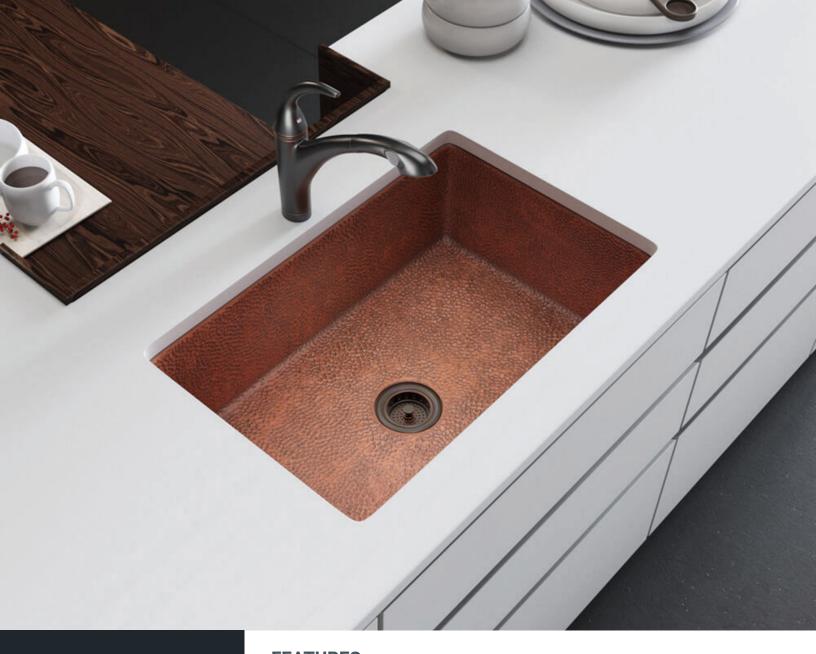

R4-1003

Single Bowl Sink
ST-C Kit UPC: 841412130219

## COPPER

Our handcrafted copper sinks add warmth and richness to a variety of decors. They come in a hammered finish with a beautifully aged patina. The hammered finish helps to hide small scratches that may occur over the lifetime of the sink. Copper is naturally antibacterial and will not rust or stain. Our copper sinks are made using one piece construction process giving you the strongest copper sink you will find.

- **FEATURES**
- Undermount Installation21" Minimum Cabinet Size
- 21 Millimum Cabinet Si.
- Hand Hammered Finish
- One Piece Construction

**ACCESSORIES** 

- Centerset Drain
- Cutout Template
- Installation Hardware Included
- Limited Lifetime Warranty