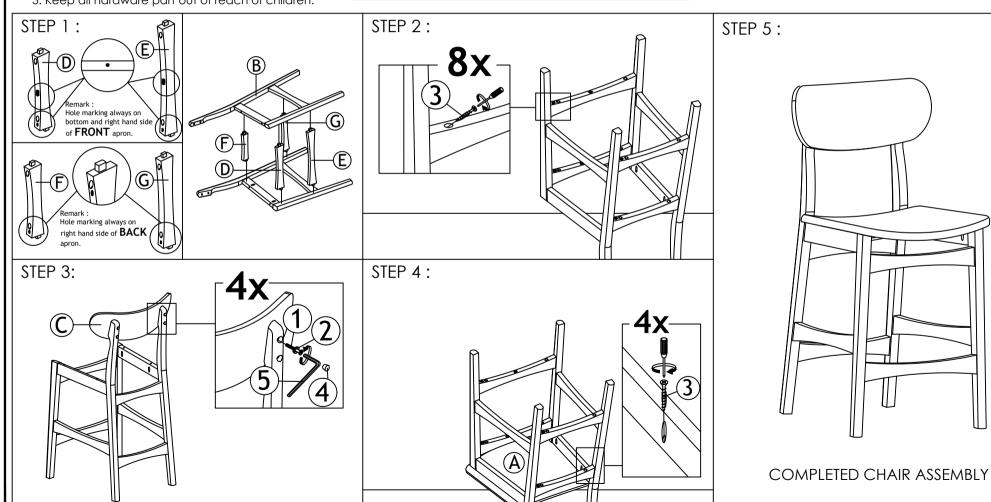

## **ASSEMBLY INSTRUCTIONS**

Read this instruction carefully. See hardware and furniture part list for guidance. Be sure all part is complete, before you assemble. Place all wooden furniture part on a clean and flat soft surface to prevent from being scratched. Follow the figure to start assembling.

## CAUTIONS:

- Do not FULLY-TIGHTEN the nut or nut bolt until all nut or bolt is ready assembled.
- 2. Do not OVER-TIGHTEN the nut or nut bolt to avoid causing damages to the thread.
- 3. Keep all hardware part out of reach of children.

| PART LIST |                     |       |  |
|-----------|---------------------|-------|--|
| ITEM      | DESCRIPTION         | QTY   |  |
| Α         | CUSHION             | 1 PC  |  |
| В         | LEGS (R & L)        | 2 PCS |  |
| С         | BACK REST           | 1 PC  |  |
| D         | APRON FRONT (SHORT) | 1 PC  |  |
| Е         | APRON FRONT (LONG)  | 1 PC  |  |
| F         | APRON BACK (SHORT)  | 1 PC  |  |
| G         | APRON BACK (LONG)   | 1 PC  |  |

| HARDWARE LIST |                               |             |        |  |
|---------------|-------------------------------|-------------|--------|--|
| ITEM          | DESCRIPTION                   |             | QTY    |  |
| 1             | JCBC SCREW M6 x 25MM          |             | 4 PCS  |  |
| 2             | SPRING WASHER 1/4"            | 0           | 4 PCS  |  |
| 3             | PAN HEAD WOOD SCREW M5 X 32MM | <b>∞∞∞∞</b> | 12 PCS |  |
| 4             | WOOD BUTTON (DIA:14.5)        | 0           | 4 PCS  |  |
| 5             | ALLEN KEY M4 (BALL SHAPE)     |             | 1 PC   |  |