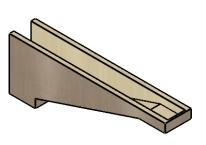

## ITEM NUMBER: CORU06X36X12BURRCPR

6"W X 36"D X 12"H SERIES 3 THIN BURLINGTON ROUGH CEDAR TIMBERTHANE FAUX WOOD CORBEL, PRIMED

## **SIDE PROFILE**

**FRONT PROFILE** 

**ISOMETRIC** 

GENERATED DATE: 01/27/2023

**EKENA MILLWORK** 2300 WEST MAIN ST. CLARKSVILLE, TX 75426 TOLL FREE: 866-607-0453 WWW.EKENAMILLWORK.COM

1. INSTALLATION TO BE COMPLETED IN ACCORDANCE WITH MANUFACTURER'S SPECIFICATIONS.