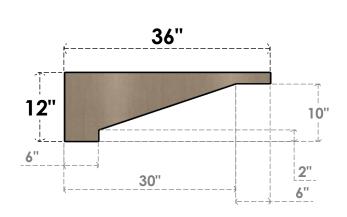

## ITEM NUMBER: CORU06X36X12BURRCPR

6"W X 36"D X 12"H SERIES 3 THIN BURLINGTON ROUGH CEDAR TIMBERTHANE FAUX WOOD CORBEL, PRIMED

## **SIDE PROFILE**

**FRONT PROFILE** 

**ISOMETRIC** 

GENERATED DATE: 01/27/2023

**EKENA MILLWORK** 2300 WEST MAIN ST. CLARKSVILLE, TX 75426 TOLL FREE: 866-607-0453 WWW.EKENAMILLWORK.COM

1. INSTALLATION TO BE COMPLETED IN ACCORDANCE WITH MANUFACTURER'S SPECIFICATIONS.