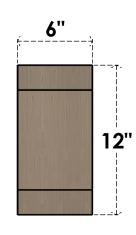

## ITEM NUMBER: CORU06X36X12BURRCPR

6"W X 36"D X 12"H SERIES 3 THIN BURLINGTON ROUGH CEDAR TIMBERTHANE FAUX WOOD CORBEL, PRIMED

## **SIDE PROFILE**

**FRONT PROFILE** 

**ISOMETRIC** 

GENERATED DATE: 01/27/2023

**EKENA MILLWORK** 2300 WEST MAIN ST. CLARKSVILLE, TX 75426 TOLL FREE: 866-607-0453 WWW.EKENAMILLWORK.COM

1. INSTALLATION TO BE COMPLETED IN ACCORDANCE WITH MANUFACTURER'S SPECIFICATIONS.