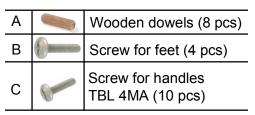

### **PARTS CHECKLIST**

1. Turn the chest on his back and fix the feet. Remove the drawers in order to facilitate