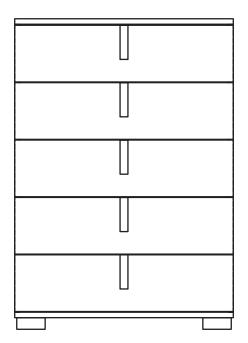

### **PARTS CHECKLIST**

1. Turn the chest on his back and fix the feet. Remove the drawers in order to facilitate