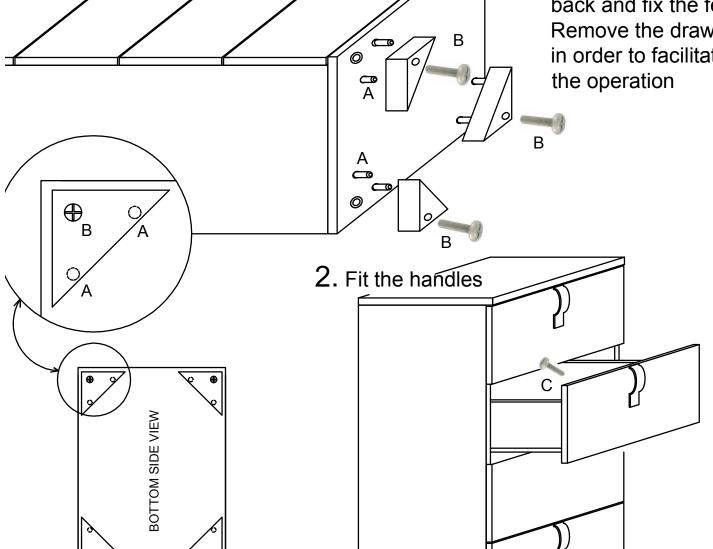

# NOBLE HIGH CHEST

ASSEMBLY INSTRUCTIONS

IMPORTANT ASSEMBLING THIS UNIT NEEDS MINIMUM 2 PEOPLE

### **PARTS CHECKLIST**

1. Turn the chest on his back and fix the feet. Remove the drawers in order to facilitate