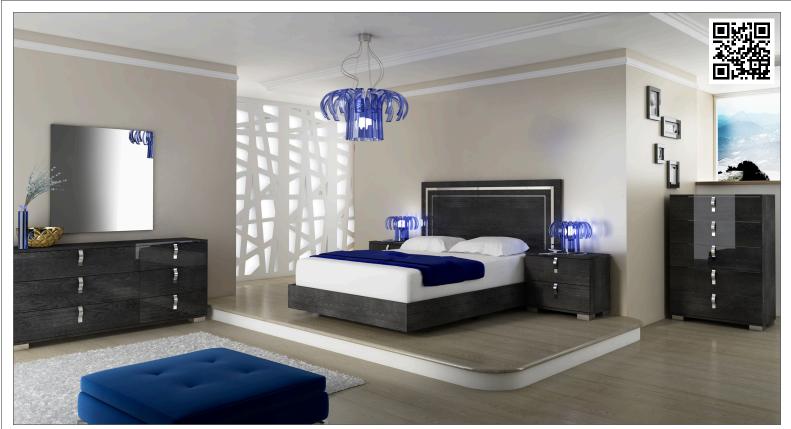

# NOBLE HIGH CHEST

ASSEMBLY INSTRUCTIONS





IMPORTANT ASSEMBLING THIS UNIT NEEDS MINIMUM 2 PEOPLE







### **PARTS CHECKLIST**



1. Turn the chest on his back and fix the feet. Remove the drawers in order to facilitate





#### STAR INTERNATIONAL FURNITURE, INC.

19511 PAULING, FOOTHILL RANCH, CA 92610 USA WWW.STARINTERNATIONALFURNITURE.COM TEL: 949.858.2100 | FAX: 949.858.2044













## STAR INTERNATIONAL TO FURNITURE, INC.

ESSENTIALS FOR LIVING®

### STAR INTERNATIONAL FURNITURE, INC.

19511 PAULING, FOOTHILL RANCH, CA 92610 USA WWW.STARINTERNATIONALFURNITURE.COM TEL: 949.858.2100 | FAX: 949.858.2044