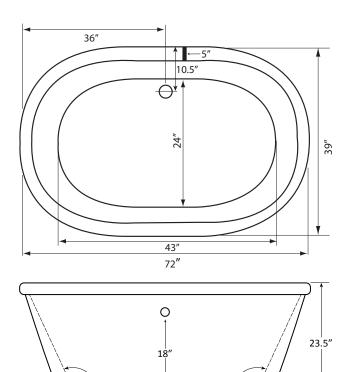

## Bello 7239SD | Bathtub Only

Product Number: BET07239SDFS 72" x 39" x 23.5"

**TECHNICAL SPECIFICATIONS** 

Side drain

43"

115°