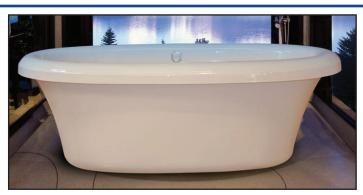

ber: BET07239SDFS 72" x 39" x 23.5"







## STANDARD & OPTIONAL ACCESSORIES

## **DRAINS & OVERFLOWS INFORMATION**

- Overflow: Integral Round: Included- Polished Chrome or Brushed Nickel.
  - Optional White, Biscuit, Black, Polished Nickel, Oil Rubbed Bronze.
- Bath Drain: Pop up: Included- Polished Chrome or Brushed Nickel.
  - Optional-White, Biscuit, Black, Polished Nickel, Oil Rubbed Bronze.
- In Floor Drain EZ Fast Connect (optional)



- Floor mount (not included)
- · Floor mount verify spout distance

## **OPTIONAL**

- Chromatherapy
- Underwater Light
- · Deluxe cushion pillow
- Sushi body cushion pillow
- · Cozy heated back rest

Some optional items above will require an electrical circuit and access panel. Not all options available on all models. Check price sheet to verify.



**TECHNICAL SPECIFICATIONS** 

Side drain





43"

115°