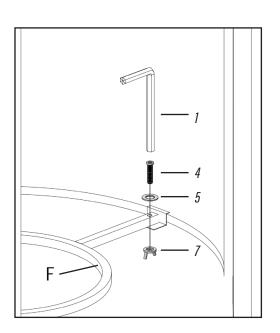

## Product explosion diagram

When installing part "D", Please note that the side with this part is facing down.