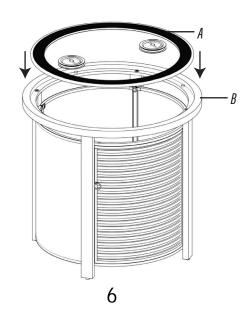

## Product explosion diagram

When installing part "D", Please note that the side with this part is facing down.