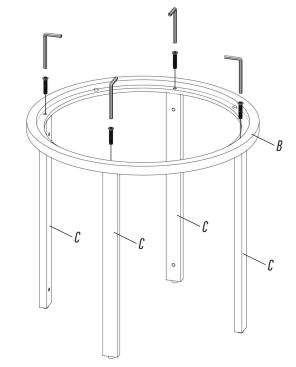

## Product explosion diagram

When installing part "D", Please note that the side with this part is facing down.