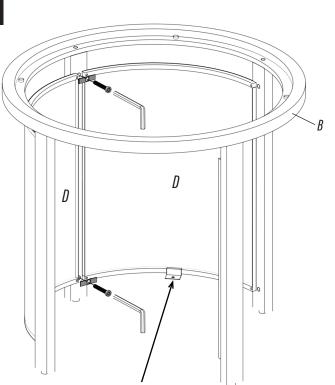

## Product explosion diagram

When installing part "D", Please note that the side with this part is facing down.