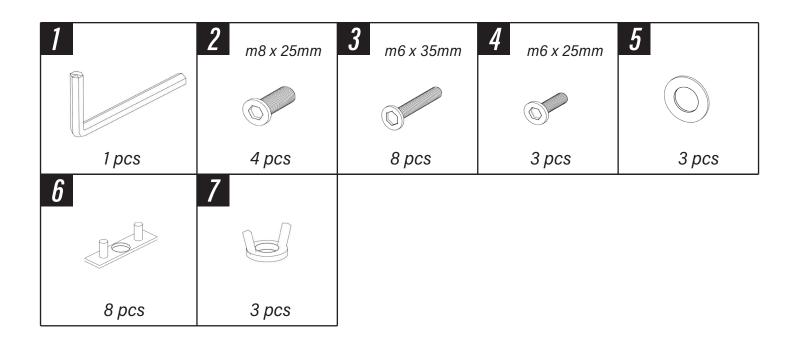

## READ BEFORE INSTALLATION

- 1. This product contains tempered glass, please protect carefully.
- 2. Placing the table top on a soft and smooth surface is desperately needed during the installation such as rug or carpet.
- 3. Please use the low speed when you are using an electric power tool.
- 4.2 Person are needed for the assembly progress.
- 5. You can scan the QR code below with your phone to watch a more detailed assembly video.