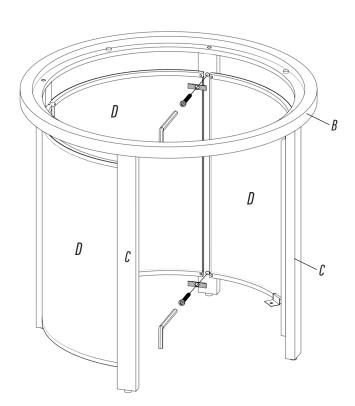

## Product explosion diagram

When installing part "D", Please note that the side with this part is facing down.