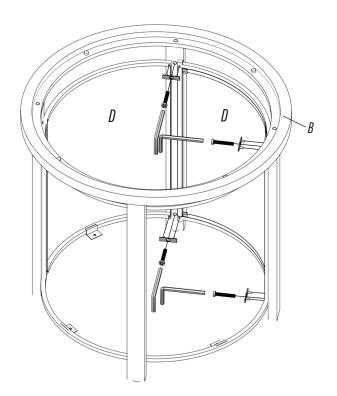

## Product explosion diagram

When installing part "D", Please note that the side with this part is facing down.