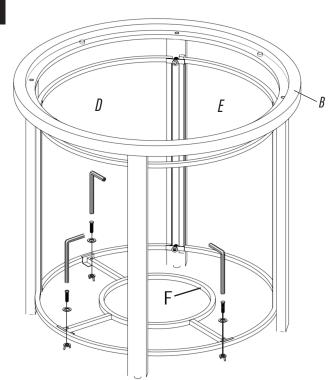

## Product explosion diagram

When installing part "D", Please note that the side with this part is facing down.