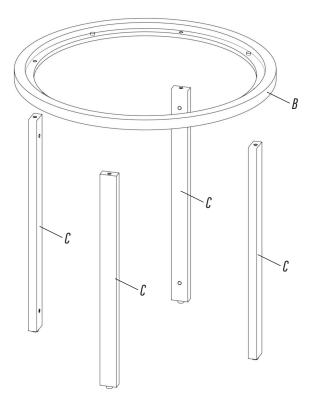

## Product explosion diagram

When installing part "D", Please note that the side with this part is facing down.