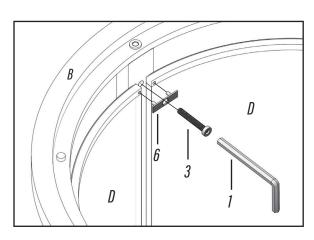

## Product explosion diagram

When installing part "D", Please note that the side with this part is facing down.