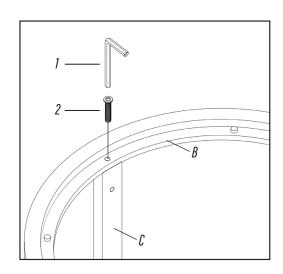

## Product explosion diagram

When installing part "D", Please note that the side with this part is facing down.