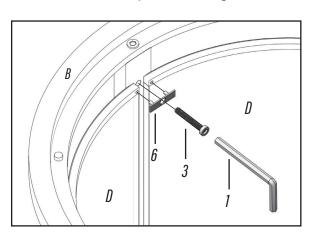

## Product explosion diagram

When installing part "D", Please note that the side with this part is facing down.