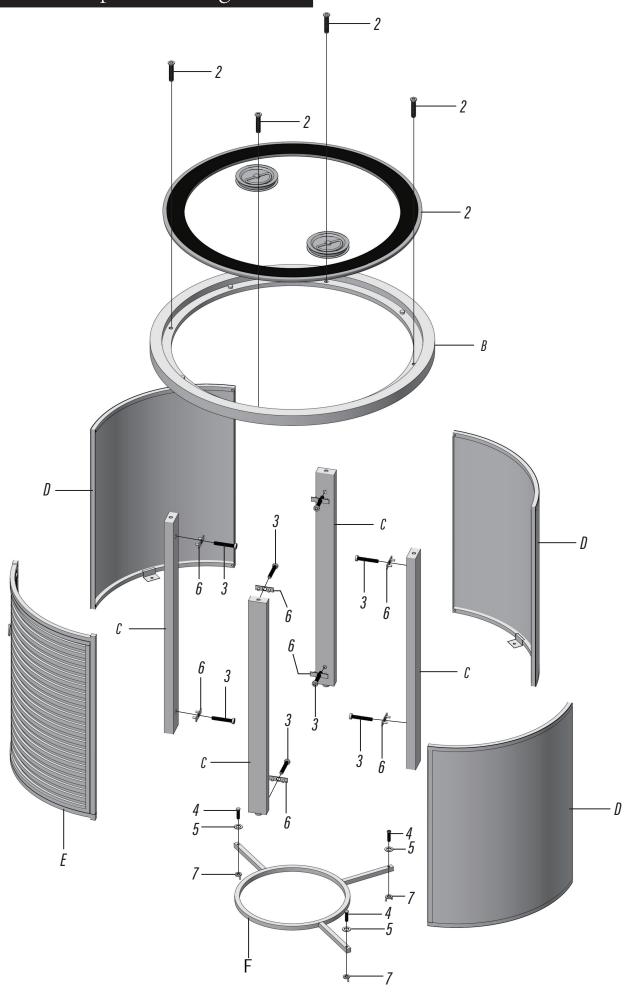

## Product explosion diagram

When installing part "D", Please note that the side with this part is facing down.