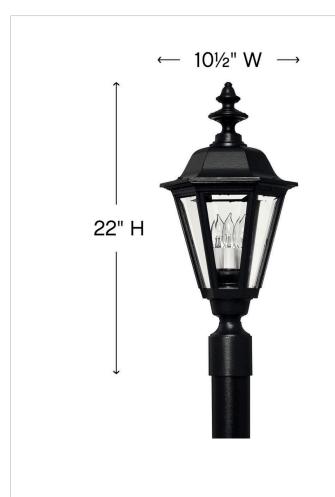

## LARGE POST TOP OR PIER MOUNT LANTERN

Manor House is a classic lantern design featuring durable cast aluminum, clear beveled glass panels and a bold Black finish. Select-A-Lite options come standard with both candelabra and medium based sockets.

| DETAILS   |                      |
|-----------|----------------------|
| FINISH:   | Black                |
| MATERIAL: | Cast Aluminum        |
| GLASS:    | Clear Beveled Panels |

| DIMENSIONS |       |
|------------|-------|
| WIDTH:     | 10.5" |
| HEIGHT:    | 22"   |
| WEIGHT:    | 8lb   |