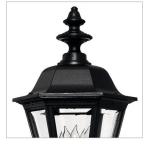

## LARGE POST TOP OR PIER MOUNT LANTERN

Manor House is a classic lantern design featuring durable cast aluminum, clear beveled glass panels and a bold Black finish. Select-A-Lite options come standard with both candelabra and medium based sockets.

## PRODUCT DETAILS:

- Suitable for use in wet (outdoor direct rain or sprinkler) locations as defined by NEC and CEC.
  Meets United States UL Underwriters Laboratories & CSA Canadian Standards Association
  Product Safety Standards
- Fixture ships with sockets that can either accept candelabra or medium base bulbs.
- 2 year finish warranty
- Classic lines and heritage details complement traditional architecture
- Striking black finish enhances design