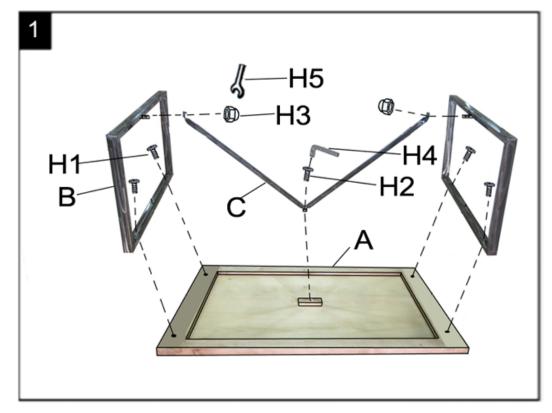

## Part List and Hardware List

| А  | Table top          | and the same of th | 1X |
|----|--------------------|--------------------------------------------------------------------------------------------------------------------------------------------------------------------------------------------------------------------------------------------------------------------------------------------------------------------------------------------------------------------------------------------------------------------------------------------------------------------------------------------------------------------------------------------------------------------------------------------------------------------------------------------------------------------------------------------------------------------------------------------------------------------------------------------------------------------------------------------------------------------------------------------------------------------------------------------------------------------------------------------------------------------------------------------------------------------------------------------------------------------------------------------------------------------------------------------------------------------------------------------------------------------------------------------------------------------------------------------------------------------------------------------------------------------------------------------------------------------------------------------------------------------------------------------------------------------------------------------------------------------------------------------------------------------------------------------------------------------------------------------------------------------------------------------------------------------------------------------------------------------------------------------------------------------------------------------------------------------------------------------------------------------------------------------------------------------------------------------------------------------------------|----|
| В  | Leg                |                                                                                                                                                                                                                                                                                                                                                                                                                                                                                                                                                                                                                                                                                                                                                                                                                                                                                                                                                                                                                                                                                                                                                                                                                                                                                                                                                                                                                                                                                                                                                                                                                                                                                                                                                                                                                                                                                                                                                                                                                                                                                                                                | 2X |
| С  | Metal bar          |                                                                                                                                                                                                                                                                                                                                                                                                                                                                                                                                                                                                                                                                                                                                                                                                                                                                                                                                                                                                                                                                                                                                                                                                                                                                                                                                                                                                                                                                                                                                                                                                                                                                                                                                                                                                                                                                                                                                                                                                                                                                                                                                | 1X |
| H1 | Allen bolt ( long) | <i>Ф</i> иш Ф8∗35ММL                                                                                                                                                                                                                                                                                                                                                                                                                                                                                                                                                                                                                                                                                                                                                                                                                                                                                                                                                                                                                                                                                                                                                                                                                                                                                                                                                                                                                                                                                                                                                                                                                                                                                                                                                                                                                                                                                                                                                                                                                                                                                                           | 4X |
| H2 | Allen bolt (short) | Ф8*20MML                                                                                                                                                                                                                                                                                                                                                                                                                                                                                                                                                                                                                                                                                                                                                                                                                                                                                                                                                                                                                                                                                                                                                                                                                                                                                                                                                                                                                                                                                                                                                                                                                                                                                                                                                                                                                                                                                                                                                                                                                                                                                                                       | 1X |
| НЗ | Cap nut            | Ф 10 ММ                                                                                                                                                                                                                                                                                                                                                                                                                                                                                                                                                                                                                                                                                                                                                                                                                                                                                                                                                                                                                                                                                                                                                                                                                                                                                                                                                                                                                                                                                                                                                                                                                                                                                                                                                                                                                                                                                                                                                                                                                                                                                                                        | 2X |
| H4 | Spanner            | <b>&gt;</b> Ф10 ММ                                                                                                                                                                                                                                                                                                                                                                                                                                                                                                                                                                                                                                                                                                                                                                                                                                                                                                                                                                                                                                                                                                                                                                                                                                                                                                                                                                                                                                                                                                                                                                                                                                                                                                                                                                                                                                                                                                                                                                                                                                                                                                             | 1X |
| H5 | Allen key          |                                                                                                                                                                                                                                                                                                                                                                                                                                                                                                                                                                                                                                                                                                                                                                                                                                                                                                                                                                                                                                                                                                                                                                                                                                                                                                                                                                                                                                                                                                                                                                                                                                                                                                                                                                                                                                                                                                                                                                                                                                                                                                                                | 1X |

# Step

Upside down the table top (A) and attach the leg (B) to the table top (A). Use the allen key (H4) to tighten the bolt (H1). Attach the metal bar (C) to the leg (B) and to the table top (A). Use the allen key (H4) to tighten the bolt (H2) and use the span to tighten the cap nut (H3)