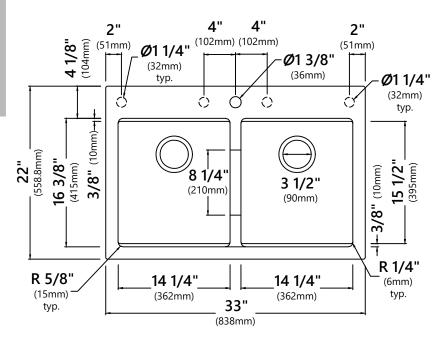

#### **Sink Dimensions**

Overall Dimensions: 33" x 22"
Bowl Dimensions: 14 1/4" x 15 1/2"
Bowl Depth: 9 1/2"

#### **Features**

- Quartz Composite Construction
- · Dual Mount Double Bowl Sink
- 50/50 Split
- Required Minimum Cabinet Size: 36" Left to Right, 24" Front to Back
- · Rear Center-Set Drains
- 3 1/2" Drain Openings