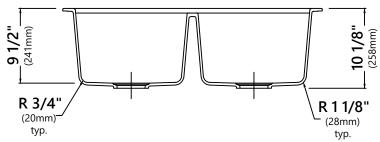

#### **Sink Dimensions**

Overall Dimensions: 33" x 22"
Bowl Dimensions: 14 1/4" x 15 1/2"
Bowl Depth: 9 1/2"