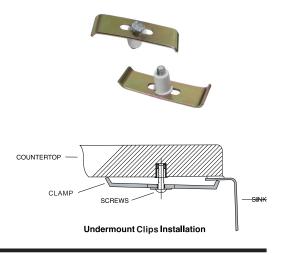

Model    | Depth-            | Drain     |
|----------|-------------------|-----------|
| Number   | Inches            | Placement |
| KSN-2131 | 8 3/4"<br>7 1/16" | Back      |



## SINK DESCRIPTION

- 1800 Series double bowl under-mount sink
- 18 gauge stainless steel, Brushed finish
- Back drain location
- Mounting brackets included, other standard mounting hardware and silicone sealant not system

# **CUT OUT DIMENSIONS**

Template included - template number KSN-2131

#### **STANDARDS**

 Third party certified by IAPMO to meet ASME A112.19.3 and all applicable specifications referenced therein

#### WARRANTY

 Limited lifetime warranty against material or manufacturing defects to the original consumer purchaser

#### CRITICAL DIMENSIONS

(DO NOT SCALE)



## **Installation Detail**