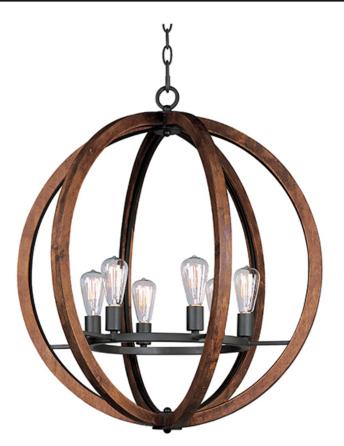

### **PRODUCT DESCRIPTION**

Rings of Ash wood are distressed and then finished In Antique Pecan for that old world feel. Metal accents finished in Anthracite provide a forged iron appearance that complements this rustic design.

DIMMABLE :Yes

: 30" L x 30" W x 33" H

: 19.84 lb

: 6 x 60W Incandescent E26 Medium , 360W Total : (Not Included)

# **FINISHES OPTION**

Anthracite

MATERIAL Wood, Steel

RATINGS cULus Dry Location

ADDITIONAL **OPERATING TEMPERATURE:** -20°C (-4°F), 40°C (104°F)

Always consult a qualified electrician before installing any lighting product.