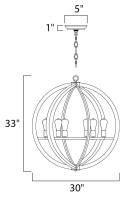

### MEASUREMENTS

DIMENSION

MAX OAH

CANOPY

: 75" OAH : 5" W x 1" H x 5" L

HANGING WEIGHT LAMPING

INPUT VOLTAGE : 120V BULB

BULB INCLUDED

DIMMABLE :Yes

: 30" L x 30" W x 33" H

: 19.84 lb

: 6 x 60W Incandescent E26 Medium , 360W Total : (Not Included)