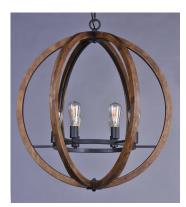

### **PRODUCT DESCRIPTION**

Rings of Ash wood are distressed and then finished In Antique Pecan for that old world feel. Metal accents finished in Anthracite provide a forged iron appearance that complements this rustic design.

DIMMABLE :Yes

: 30" L x 30" W x 33" H

: 19.84 lb

: 6 x 60W Incandescent E26 Medium , 360W Total : (Not Included)

# **FINISHES OPTION**

Anthracite

MATERIAL Wood, Steel

RATINGS cULus Dry Location

ADDITIONAL **OPERATING TEMPERATURE:** -20°C (-4°F), 40°C (104°F)

Always consult a qualified electrician before installing any lighting product.