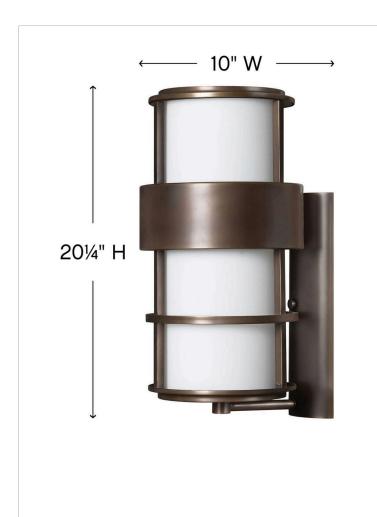

| DIMENSIONS     |               |
|----------------|---------------|
| WIDTH:         | 10"           |
| HEIGHT:        | 20.3"         |
| WEIGHT:        | 12lb          |
| BACK PLATE:    | 4.75"W X 14"H |
| EXTENSION:     | 11.5"         |
| TOP TO OUTLET: | 13"           |