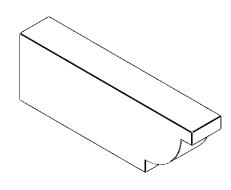

## ITEM NUMBER: RFTURS020X04000X12000X004ALP00RCPR

2"W X 4"H X 12"L TIMBERTHANE ROUGH CEDAR ALPINE FAUX WOOD SOLID RAFTER TAIL, 4"L END,

PRIMED TAN

## **ISOMETRIC**

GENERATED DATE: 03/02/2023

**EKENA MILLWORK** 2300 WEST MAIN ST. CLARKSVILLE, TX 75426 TOLL FREE: 866-607-0453 WWW.EKENAMILLWORK.COM

1. INSTALLATION TO BE COMPLETED IN ACCORDANCE WITH MANUFACTURER'S SPECIFICATIONS.
2. DRAWING MAY NOT BE TO SCALE
3. THIS DRAWING IS INTENDED FOR DESIGN AND PLANNING PURPOSES ONLY.
4. ALL INFORMATION CONTAINED HEREIN WAS CURRENT AT THE TIME OF DEVELOPMENT BUT MUST BE REVIEWED AND APPROVED BY THE PRODUCT MANUFACTURER TO BE CONSIDERED ACCURATE.