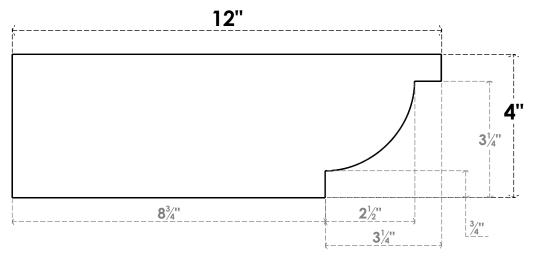

## ITEM NUMBER: RFTURS020X04000X12000X004ALP00RCPR

2"W X 4"H X 12"L TIMBERTHANE ROUGH CEDAR ALPINE FAUX WOOD SOLID RAFTER TAIL, 4"L END,

PRIMED TAN

## **FRONT PROFILE**