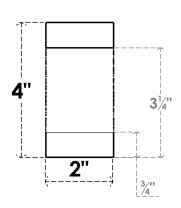

## ITEM NUMBER: RFTURS020X04000X12000X004ALP00RCPR

2"W X 4"H X 12"L TIMBERTHANE ROUGH CEDAR ALPINE FAUX WOOD SOLID RAFTER TAIL, 4"L END,

PRIMED TAN

## SIDE PROFILE